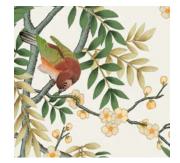

### MAGICAL PLANTS

Hand-painted in the Liberty Design Studio, Magical Plants takes us on a fantastical journey of botanical discovery. Inspired by the historic tradition of studied illustration, exquisite natural forms come together to create a majestic trailing garden. Magnolias, Fuchsia, Wisteria, Lily of the valley, White Dogwood, and Nutmeg adorn the graceful leafy branches which skillfully combine scientific accuracy with artistic sensibility. Printed on a super wide-width textured ground with subtle lustre and sheen.

WALLPAPER WIDTH: 140 CM / 55.1" VERTICAL REPEATS: 140 CM / 55.1" HORIZONTAL REPEATS: 140 CM / 55.1" SELLING FORMAT: SOLD BY THE METRE, RANDOM CUT

MAGICAL PLANTS JADE 072922011

MAGICAL PLANTS LICHEN 07292201Y