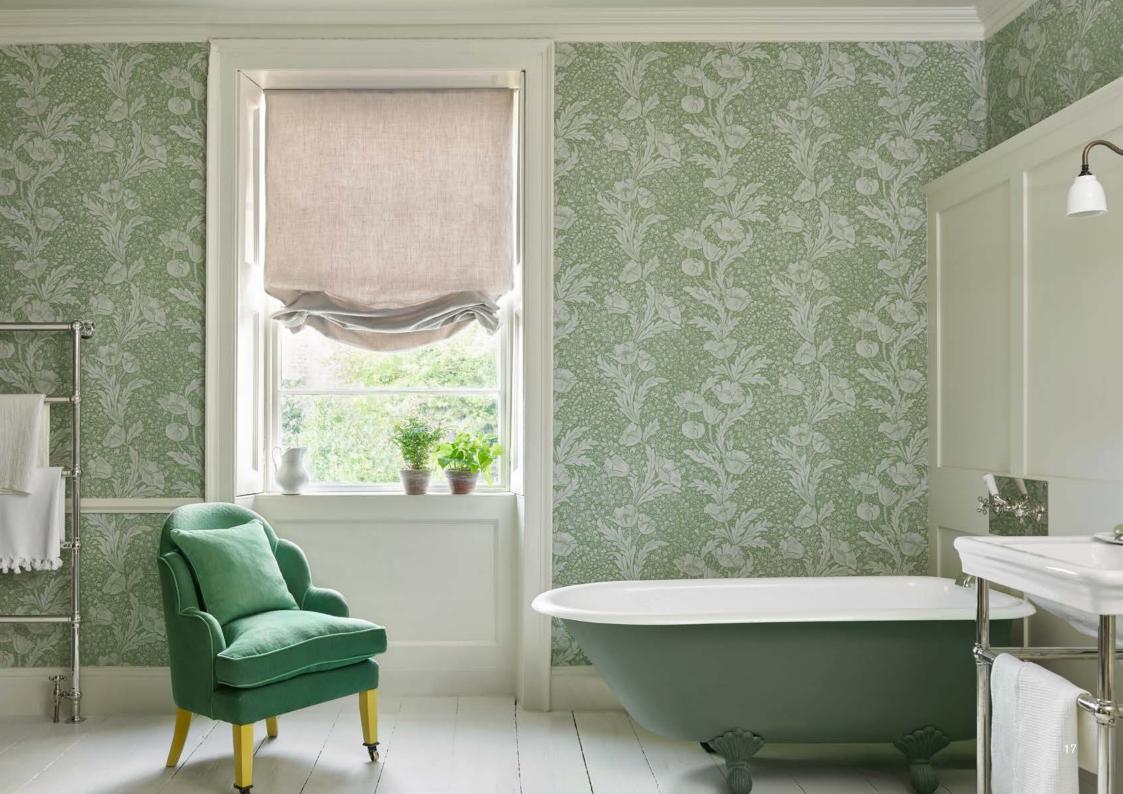

### MAGICAL PLANTS

Hand-painted in the Liberty Design Studio, Magical Plants takes us on a fantastical journey of botanical discovery. Inspired by the historic tradition of studied illustration, exquisite natural forms come together to create a majestic trailing garden. Magnolias, Fuchsia, Wisteria, Lily of the valley, White Dogwood, and Nutmeg adorn the graceful leafy branches which skillfully combine scientific accuracy with artistic sensibility. Printed on a super wide-width textured ground with subtle lustre and sheen.

WALLPAPER WIDTH: 140 CM / 55.1" VERTICAL REPEATS: 140 CM / 55.1" HORIZONTAL REPEATS: 140 CM / 55.1" SELLING FORMAT: SOLD BY THE METRE, RANDOM CUT

MAGICAL PLANTS JADE 072922011

MAGICAL PLANTS LICHEN 07292201Y

### PAGE 3 WALLPAPER Magical Plants in Jade, **Botanical Atlas collection** - Liberty Fabrics PAINT Paint & Paper Library **CEILING & CORNICE** Paint & Paper Library VASE Astier De Villatte at Liberty