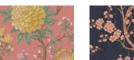

### PORCELAIN TRAIL

Bathed in soft light to accentuate the nuanced tones and textures, Porcelain Trail is a Chinese style, ornate floral. Based on a hand-painted furnishing design originally printed for Liberty during the late 1960s, this edited version has been exquisitely redrawn, resized and recoloured. Its winding branches are dotted with Blossom flowers and spectacular Chrysanthemums, combining directional design, artistry, and innovation.

### PORCELAIN TRAIL JADE 073122011

PORCELAIN TRAIL LAPIS 07312201C

PORCELAIN TRAIL INK 07312201D

PORCELAIN TRAIL LACQUER 07312201V

WALLPAPER WIDTH: 68.5CM / 27" VERTICAL REPEATS: 62.42 CM / 24.6" HORIZONTAL REPEATS: 68.5 CM / 27" SELLING FORMAT: 10M ROLL

# SAKURA

A celebration of the beautiful and transient Cherry Blossom, Sakura embraces the minimalist aesthetic of this Japanese flower. Scattered clusters of simplified buds and blooms appear to float through a windswept sky, referencing the many variations of Blossom patterns found in the Liberty archive. Hand painted in delicate watercolour, these serene flowers appear to be bathed in diffused light. A super-wide delicately textured wallpaper with subtle sheen reminiscent of pressed paper.

SAKURA INK 07292201D SAKURA SALVIA 07292201F

WALLPAPER WIDTH: 140 CM / 55.1" VERTICAL REPEATS: 92 CM / 36.2" HORIZONTAL REPEATS: 140 CM / 55.1" SELLING FORMAT: SOLD BY THE METRE, RANDOM CUT