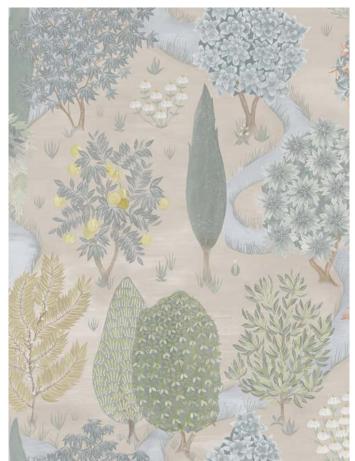

### ENCHANTED WOOD

A panoramic voyage across an imagined landscape, this captivating design was inspired by the book 'Around the World in 80 Trees' by Jonathan Drori. Hand-painted in the Liberty Design Studio in a painting style inspired by miniature Indian garden paintings, Enchanted Wood has stylised trees from all over the world including Maple, Cypress, Willow, Orange, and Pear. Weaving through these lush woodlands are meandering streams, delicate grass and even an imagined Liberty floral tree.

### ENCHANTED WOOD PEWTER 07272203T

ENCHANTED WOOD JADE 072722031

WALLPAPER WIDTH: 140 CM / 55.1" VERTICAL REPEATS: 110 CM /43.3" HORIZONTAL REPEATS: 140 CM / 55.1" SELLING FORMAT: SOLD BY THE METRE, RANDOM CUT