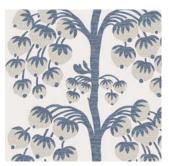

### MAGICAL PLANTS

Hand-painted in the Liberty Design Studio, Magical Plants takes us on a fantastical journey of botanical discovery. Inspired by the historic tradition of studied illustration, exquisite natural forms come together to create a majestic trailing garden. Magnolias, Fuchsia, Wisteria, Lily of the valley, White Dogwood, and Nutmeg adorn the graceful leafy branches which skillfully combine scientific accuracy with artistic sensibility. Printed on a super wide-width textured ground with subtle lustre and sheen.

WALLPAPER WIDTH: 140 CM / 55.1" VERTICAL REPEATS: 140 CM / 55.1" HORIZONTAL REPEATS: 140 CM / 55.1" SELLING FORMAT: SOLD BY THE METRE, RANDOM CUT

MAGICAL PLANTS JADE 072922011

MAGICAL PLANTS LICHEN 07292201Y

MAGICAL PLANTS SMALT BLUE 07292201P

A REAL PROPERTY AND AND AND A DRIVEN AND A

5

-