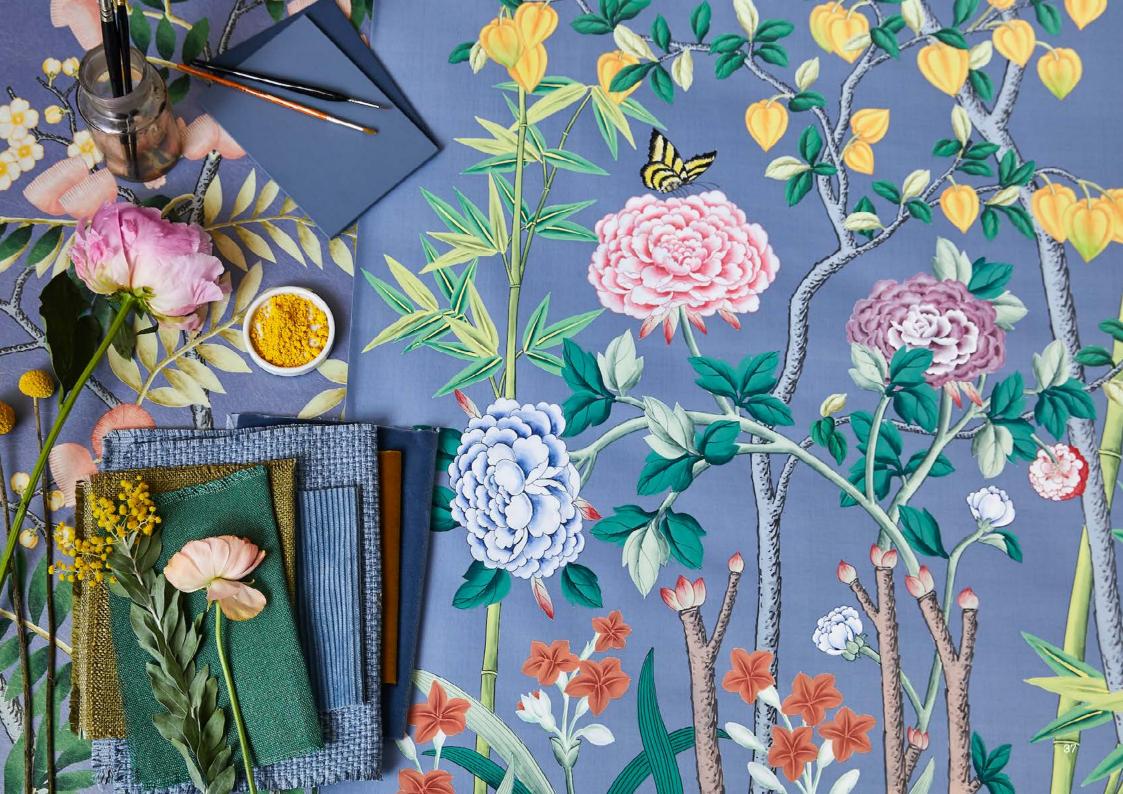

# BOTANICAL ATLAS WALLPAPER COLLECTION

Celebrating the wonder of the natural world, Botanical Atlas showcases an eclectic array of flora and fauna, crafted with timeless elegance and hued in rich, sophisticated colour palettes. This season takes us on a global voyage and an exploration of magical and fantastical forms. Following Sir Arthur Liberty's passion for discovery, the collection references his remarkable expeditions to Japan, China, Persia and India during the 1880s-1910s. From trailing Chinoiserie motifs, through to miniature Persian Garden illustrations, Indian Moghul painting and art from the Japanese Edo period, this intrinsically Liberty collection reinterprets traditional techniques with modern accents.

The cross-pollination of styles creates fascinating visual narratives. Rare specimens, sculptural leaves, magnificent flowers, and imaginary forests are juxtaposed with tranquil stripes and mesmerising geometrics.

Meticulously hand-painted in the Liberty Design Studio, in the heart of London, and expertly printed, using traditional and cutting-edge techniques in England and Italy. The wallpapers include delicately textured metallics to lustrous grass-cloths full of luxurious textures and depth of colour.

### MAGICAL PLANTS

Hand-painted in the Liberty Design Studio, Magical Plants takes us on a fantastical journey of botanical discovery. Inspired by the historic tradition of studied illustration, exquisite natural forms come together to create a majestic trailing garden. Magnolias, Fuchsia, Wisteria, Lily of the valley, White Dogwood, and Nutmeg adorn the graceful leafy branches which skillfully combine scientific accuracy with artistic sensibility. Printed on a super wide-width textured ground with subtle lustre and sheen.