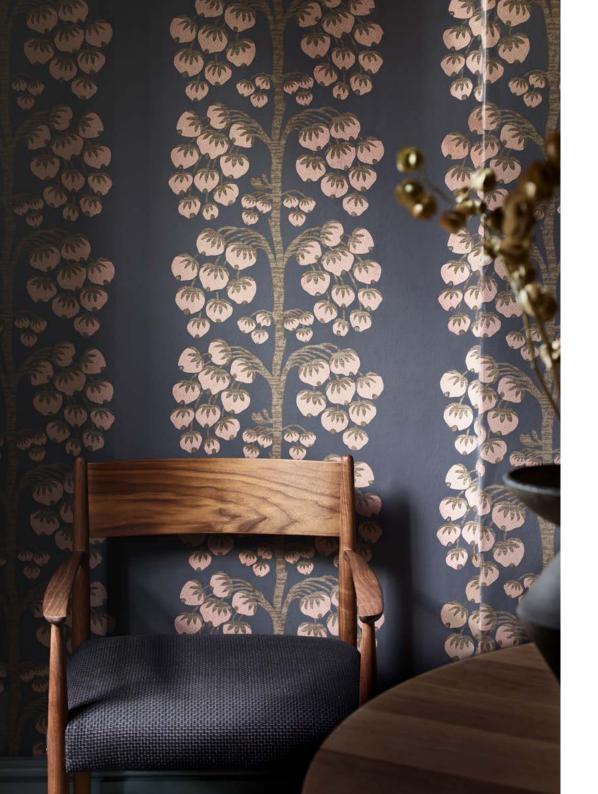

# **BERRY TREE**

Originally created as a woven textile piece, Berry Tree was reimagined as a fresh and contemporary printed wallpaper. Stylised berries are suspended from elegant branches in delicate linear formations, offering a sanctuary of subtle serenity. Whilst the illustrative motifs incorporate a refreshingly modern aesthetic, this trail is printed using specialist print techniques which allows rich reticulation of surface pigment, emulating traditional block printing effects.

BERRY TREE INK 07282201D BERRY TREE LAPIS 07282201C

BERRY TREE JADE 072822011

BERRY TREE PEWTER 07282201T

WALLPAPER WIDTH: 52 CM / 20.5" VERTICAL REPEATS: 45.72 CM /18" HORIZONTAL REPEATS: 52 CM / 20.5" SELLING FORMAT: 10M ROLL