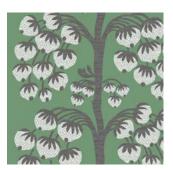

### MAGICAL PLANTS

Hand-painted in the Liberty Design Studio, Magical Plants takes us on a fantastical journey of botanical discovery. Inspired by the historic tradition of studied illustration, exquisite natural forms come together to create a majestic trailing garden. Magnolias, Fuchsia, Wisteria, Lily of the valley, White Dogwood, and Nutmeg adorn the graceful leafy branches which skillfully combine scientific accuracy with artistic sensibility. Printed on a super wide-width textured ground with subtle lustre and sheen.

WALLPAPER WIDTH: 140 CM / 55.1" VERTICAL REPEATS: 140 CM / 55.1" HORIZONTAL REPEATS: 140 CM / 55.1" SELLING FORMAT: SOLD BY THE METRE, RANDOM CUT

MAGICAL PLANTS JADE 072922011

MAGICAL PLANTS LICHEN 07292201Y