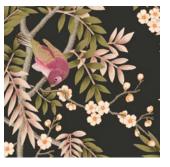

### MAGICAL PLANTS

Hand-painted in the Liberty Design Studio, Magical Plants takes us on a fantastical journey of botanical discovery. Inspired by the historic tradition of studied illustration, exquisite natural forms come together to create a majestic trailing garden. Magnolias, Fuchsia, Wisteria, Lily of the valley, White Dogwood, and Nutmeg adorn the graceful leafy branches which skillfully combine scientific accuracy with artistic sensibility. Printed on a super wide-width textured ground with subtle lustre and sheen.

MAGICAL PLANTS SMALT BLUE 07292201P

A REAL PROPERTY AND AND AND A DRIVEN AND A

5

-