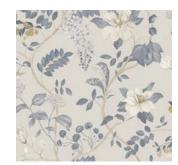

## HANA

Originally designed during the height of Liberty's Iconic Art Nouveau period in the early 1900s, Hana is an enticing botanical brimming with ephemeral opulence. Sleek, sweeping Poppies and Carnations are decorated with distinctive sinuous stems, underpinned by a complex network of waves and scattered blossom flowers. Part of Liberty's Art Nouveau revival during the late 1960s, this beautifully elaborate pattern has been reinvented once more, layered in mellow neutral hues.

HANA LAPIS 07182201C HANA OINTMENT 07182201L

WALLPAPER WIDTH: 100 CM / 39.4" VERTICAL REPEATS: 72.25 CM / 28.5" HORIZONTAL REPEATS: 100 CM / 39.4" SELLING FORMAT: 10M ROLL

HANA LICHEN 071822011