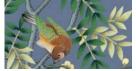

# **BERRY TREE**

Originally created as a woven textile piece, Berry Tree was reimagined as a fresh and contemporary printed wallpaper. Stylised berries are suspended from elegant branches in delicate linear formations, offering a sanctuary of subtle serenity. Whilst the illustrative motifs incorporate a refreshingly modern aesthetic, this trail is printed using specialist print techniques which allows rich reticulation of surface pigment, emulating traditional block printing effects.

BERRY TREE INK 07282201D BERRY TREE LAPIS 07282201C

BERRY TREE JADE 072822011

BERRY TREE PEWTER 07282201T

WALLPAPER WIDTH: 52 CM / 20.5" VERTICAL REPEATS: 45.72 CM /18" HORIZONTAL REPEATS: 52 CM / 20.5" SELLING FORMAT: 10M ROLL