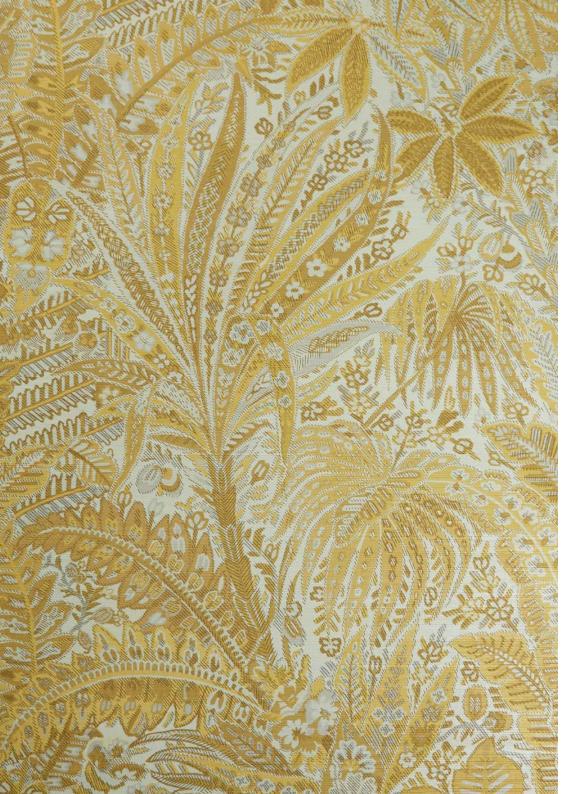

### MAGICAL PLANTS

Hand-painted in the Liberty Design Studio, Magical Plants takes us on a fantastical journey of botanical discovery. Inspired by the historic tradition of studied illustration, exquisite natural forms come together to create a majestic trailing garden. Magnolias, Fuchsia, Wisteria, Lily of the valley, White Dogwood, and Nutmeg adorn the graceful leafy branches which skillfully combine scientific accuracy with artistic sensibility. Printed on a super wide-width textured ground with subtle lustre and sheen.

WALLPAPER WIDTH: 140 CM / 55.1" VERTICAL REPEATS: 140 CM / 55.1" HORIZONTAL REPEATS: 140 CM / 55.1" SELLING FORMAT: SOLD BY THE METRE, RANDOM CUT

MAGICAL PLANTS JADE 072922011

MAGICAL PLANTS LICHEN 07292201Y