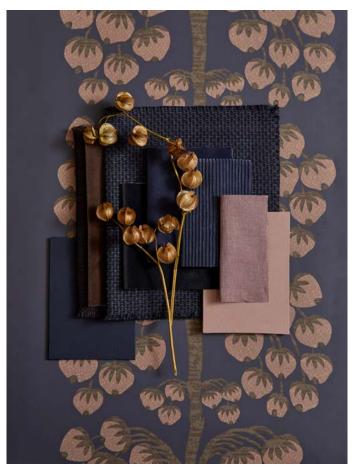

BERRY TREE INK 07282201D

FABRICS FROM LEFT TO RIGHT: HELIGAN - BRINDJAL COTTON VELVET - CURLEW SHERBORNE - INK COTTON VELVET - QUARTZ COTTON VELVET - INK ISOLA - INK DUNCOMBE - SLOE

SAKURA INK 07292201D