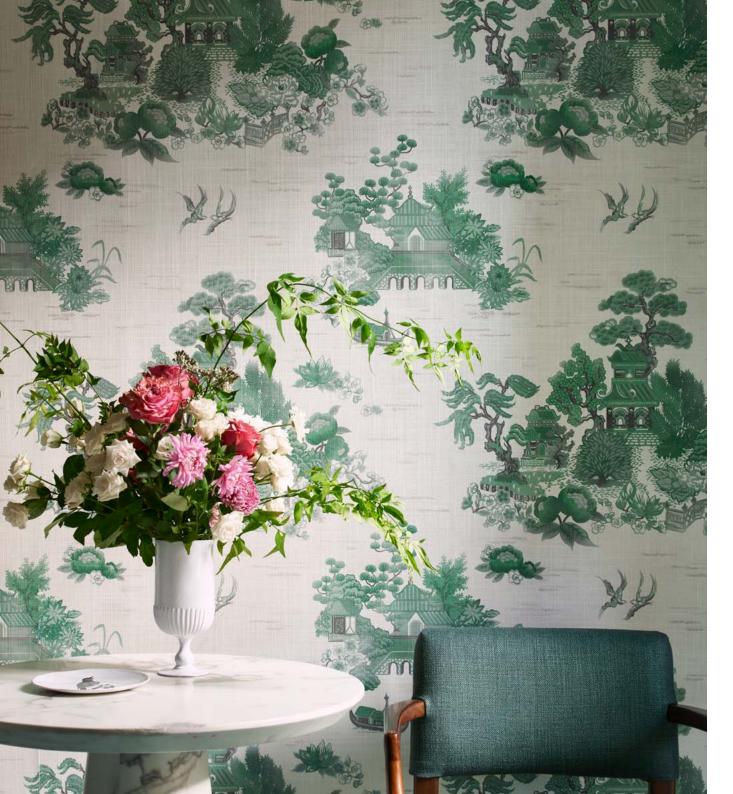

### PORCELAIN TRAIL

Bathed in soft light to accentuate the nuanced tones and textures, Porcelain Trail is a Chinese style, ornate floral. Based on a hand-painted furnishing design originally printed for Liberty during the late 1960s, this edited version has been exquisitely redrawn, resized and recoloured. Its winding branches are dotted with Blossom flowers and spectacular Chrysanthemums, combining directional design, artistry, and innovation.

### PORCELAIN TRAIL JADE 073122011

PORCELAIN TRAIL LAPIS 07312201C

PORCELAIN TRAIL INK 07312201D

PORCELAIN TRAIL LACQUER 07312201V

WALLPAPER WIDTH: 68.5CM / 27" VERTICAL REPEATS: 62.42 CM / 24.6" HORIZONTAL REPEATS: 68.5 CM / 27" SELLING FORMAT: 10M ROLL