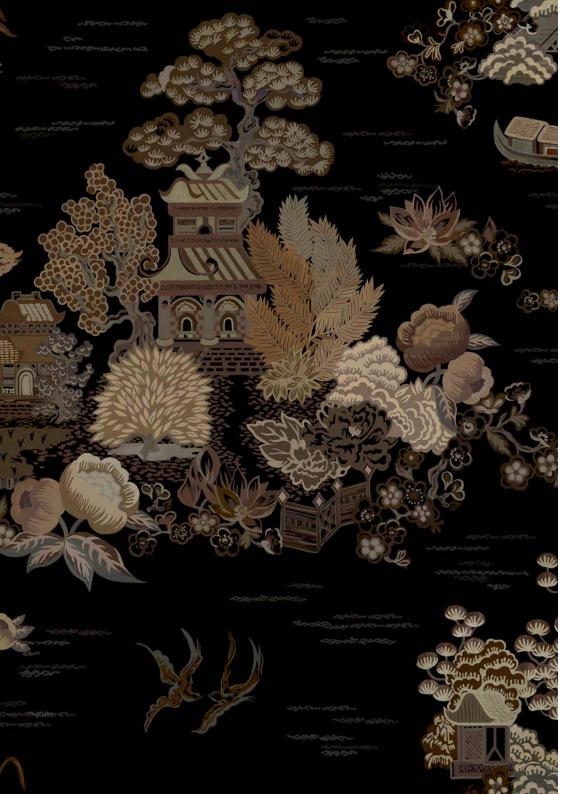

# FLOATING PALACE

This magnificent landscape was originally printed as a Liberty furnishing fabric during the 1970s. Incorporating new stylistic elements, and recoloured in tonal and harmonious palettes, the design is inspired by traditional Chinoiserie wallpaper panels from the 17th & 18th centuries. Repainted and adapted by the Liberty Design Studio, intriguing islands unfold filled with lush gardens, oversized Lotus flowers, fantastic pavilions, floating sampans, and birds in flight. Printed on a textural fibrous metallic base, providing richness and depth reminiscent of antique lacquerware and delicate glass.

'Eva' chair, with thanks to Bonacina 1889, made in Italy.

FLOATING PALACE TWILL GREY 07302201Z FLOATING PALACE PEWTER 07302201T

WALLPAPER WIDTH: 100CM / 39.4" VERTICAL REPEATS: 91.4CM / 36" HORIZONTAL REPEATS: 100CM / 39.4" SELLING FORMAT: SOLD BY THE METRE, RANDOM CUT