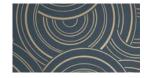

### MAGICAL PLANTS

Hand-painted in the Liberty Design Studio, Magical Plants takes us on a fantastical journey of botanical discovery. Inspired by the historic tradition of studied illustration, exquisite natural forms come together to create a majestic trailing garden. Magnolias, Fuchsia, Wisteria, Lily of the valley, White Dogwood, and Nutmeg adorn the graceful leafy branches which skillfully combine scientific accuracy with artistic sensibility. Printed on a super wide-width textured ground with subtle lustre and sheen.

WALLPAPER WIDTH: 140 CM / 55.1" VERTICAL REPEATS: 140 CM / 55.1" HORIZONTAL REPEATS: 140 CM / 55.1" SELLING FORMAT: SOLD BY THE METRE, RANDOM CUT

MAGICAL PLANTS JADE 072922011

MAGICAL PLANTS LICHEN 07292201Y