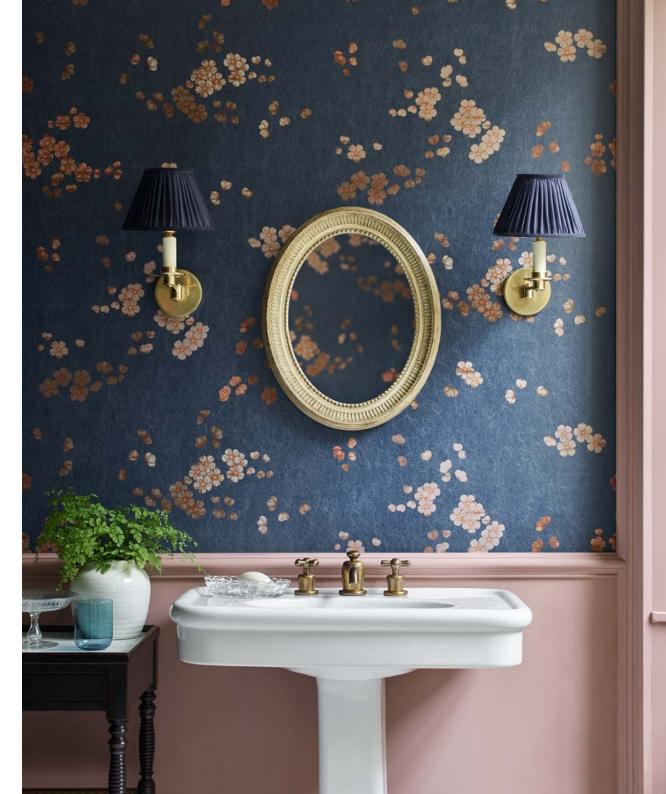

# SAKURA

A celebration of the beautiful and transient Cherry Blossom, Sakura embraces the minimalist aesthetic of this Japanese flower. Scattered clusters of simplified buds and blooms appear to float through a windswept sky, referencing the many variations of Blossom patterns found in the Liberty archive. Hand painted in delicate watercolour, these serene flowers appear to be bathed in diffused light. A super-wide delicately textured wallpaper with subtle sheen reminiscent of pressed paper.

SAKURA INK 07292201D SAKURA SALVIA 07292201F

WALLPAPER WIDTH: 140 CM / 55.1" VERTICAL REPEATS: 92 CM / 36.2" HORIZONTAL REPEATS: 140 CM / 55.1" SELLING FORMAT: SOLD BY THE METRE, RANDOM CUT

PAGE 31 **Botanical Atlas collection** Duncombe in Orpiment, Grey Susie Atkinson at Liberty GLASS ACCESSORIES

PAGE 32 WALLPAPER Sakura in Ink, **Botanical Atlas collection** - Liberty Fabrics PAINT Farrow & Ball MIRROR Oka WALL LIGHTS Vaughan SHADES Pooky

SINK The Water Monopoly TABLE Vaughan SOAP Fragonard Magnolia at Liberty