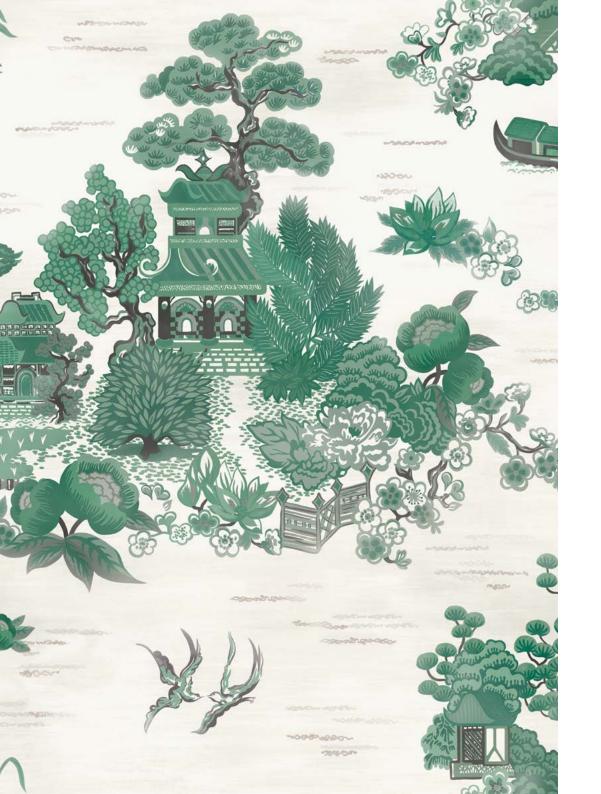

# FLOATING PALACE

This magnificent landscape was originally printed as a Liberty furnishing fabric during the 1970s. Incorporating new stylistic elements, and recoloured in tonal and harmonious palettes, the design is inspired by traditional Chinoiserie wallpaper panels from the 17th & 18th centuries. Repainted and adapted by the Liberty Design Studio, intriguing islands unfold filled with lush gardens, oversized Lotus flowers, fantastic pavilions, floating sampans, and birds in flight. Printed on a textural fibrous metallic base, providing richness and depth reminiscent of antique lacquerware and delicate glass.

'Eva' chair, with thanks to Bonacina 1889, made in Italy.

FLOATING PALACE TWILL GREY 07302201Z FLOATING PALACE PEWTER 07302201T

WALLPAPER WIDTH: 100CM / 39.4" VERTICAL REPEATS: 91.4CM / 36" HORIZONTAL REPEATS: 100CM / 39.4" SELLING FORMAT: SOLD BY THE METRE, RANDOM CUT