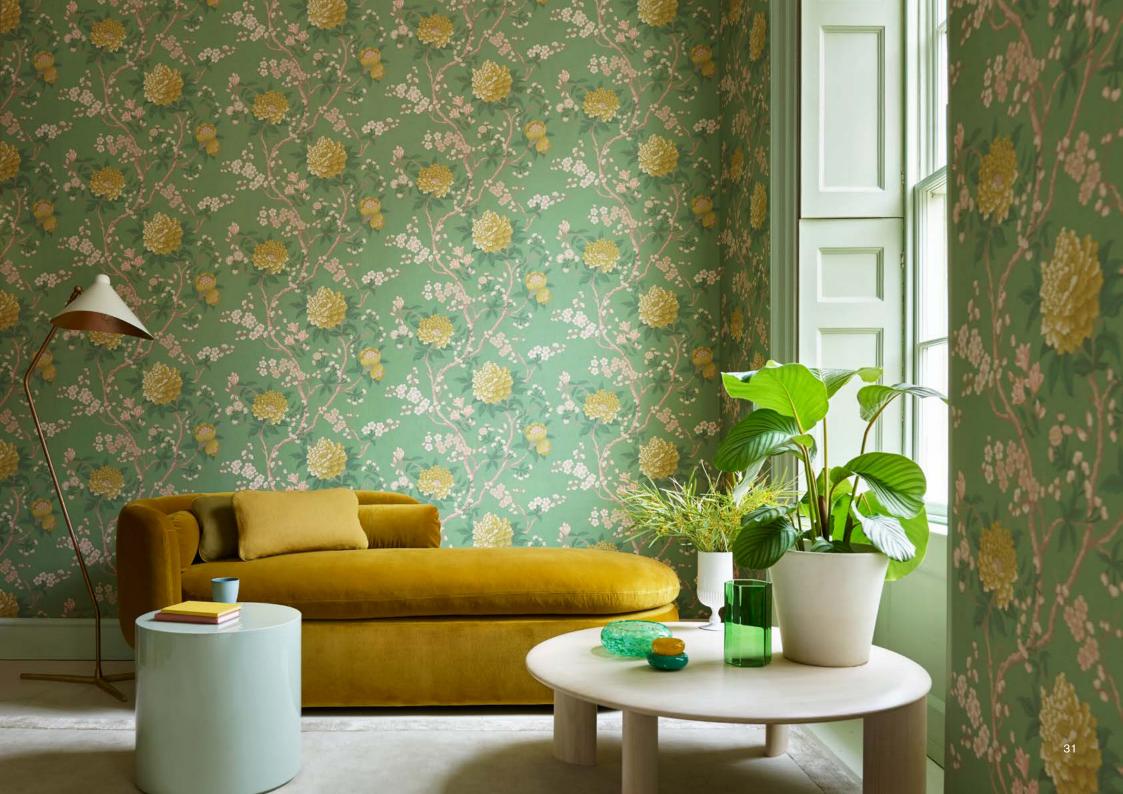

### MAGICAL PLANTS

Hand-painted in the Liberty Design Studio, Magical Plants takes us on a fantastical journey of botanical discovery. Inspired by the historic tradition of studied illustration, exquisite natural forms come together to create a majestic trailing garden. Magnolias, Fuchsia, Wisteria, Lily of the valley, White Dogwood, and Nutmeg adorn the graceful leafy branches which skillfully combine scientific accuracy with artistic sensibility. Printed on a super wide-width textured ground with subtle lustre and sheen.

WALLPAPER WIDTH: 140 CM / 55.1" VERTICAL REPEATS: 140 CM / 55.1" HORIZONTAL REPEATS: 140 CM / 55.1" SELLING FORMAT: SOLD BY THE METRE, RANDOM CUT

MAGICAL PLANTS JADE 072922011

MAGICAL PLANTS LICHEN 07292201Y

### PAGE 3 WALLPAPER Magical Plants in Jade, **Botanical Atlas collection** - Liberty Fabrics PAINT Paint & Paper Library **CEILING & CORNICE** Paint & Paper Library VASE Astier De Villatte at Liberty

PAGE 5

WALLPAPER Magical Plants in Jade, **Botanical Atlas collection** - Liberty Fabrics PAINT Paint & Paper Library SOFA George Smith. upholstered with Cotton Velvet in Moss. Art Colours collection - Liberty Fabrics OTTOMAN George Smith upholstered with Cotton Velvet in Scarab Art Colours collection - Liberty Fabrics RUG Emily's House VASE Astier De Villatte at Liberty ACCESSORIES Maison Artefact