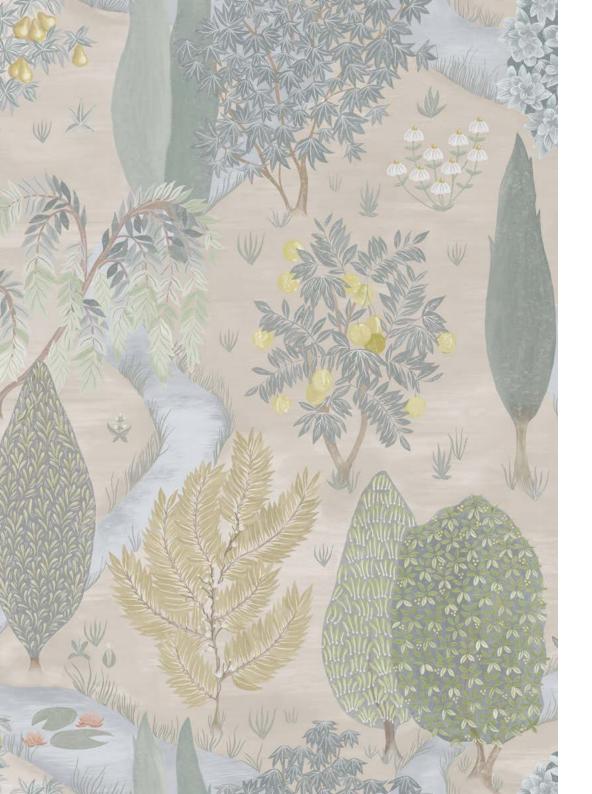

### ENCHANTED WOOD

A panoramic voyage across an imagined landscape, this captivating design was inspired by the book 'Around the World in 80 Trees' by Jonathan Drori. Hand-painted in the Liberty Design Studio in a painting style inspired by miniature Indian garden paintings, Enchanted Wood has stylised trees from all over the world including Maple, Cypress, Willow, Orange, and Pear. Weaving through these lush woodlands are meandering streams, delicate grass and even an imagined Liberty floral tree.

### ENCHANTED WOOD PEWTER 07272203T

ENCHANTED WOOD JADE 072722031

WALLPAPER WIDTH: 140 CM / 55.1" VERTICAL REPEATS: 110 CM /43.3" HORIZONTAL REPEATS: 140 CM / 55.1" SELLING FORMAT: SOLD BY THE METRE, RANDOM CUT