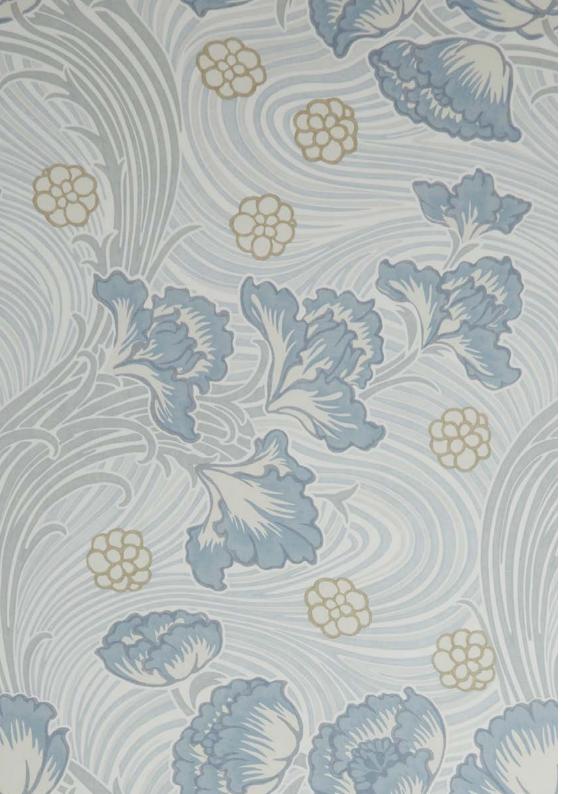

### MAGICAL PLANTS

Hand-painted in the Liberty Design Studio, Magical Plants takes us on a fantastical journey of botanical discovery. Inspired by the historic tradition of studied illustration, exquisite natural forms come together to create a majestic trailing garden. Magnolias, Fuchsia, Wisteria, Lily of the valley, White Dogwood, and Nutmeg adorn the graceful leafy branches which skillfully combine scientific accuracy with artistic sensibility. Printed on a super wide-width textured ground with subtle lustre and sheen.

WALLPAPER WIDTH: 140 CM / 55.1" VERTICAL REPEATS: 140 CM / 55.1" HORIZONTAL REPEATS: 140 CM / 55.1" SELLING FORMAT: SOLD BY THE METRE, RANDOM CUT

MAGICAL PLANTS JADE 072922011

MAGICAL PLANTS LICHEN 07292201Y