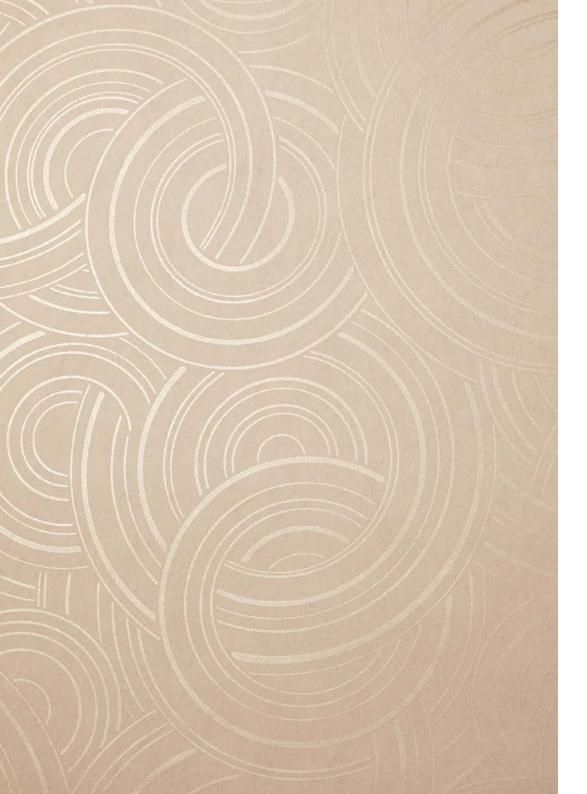

# ENDLESS KNOTS

Inspired by Japanese indigo printed textiles, Mizuhiki knots and ancient kimono linings, this wonderfully kinetic pattern was adapted from a hand painted design created in the Liberty Studio. Beautifully illustrated with dynamic geometry and delicate precision, its overlapping circles display an endless optical illusion of mesmerising movement. Conventionally printed using surface print techniques the pattern is brought to life with the subtle movement of pigment.

ENDLESS KNOTS OINTMENT 07272201L ENDLESS KNOTS ARTICHOKE 07272201Y

WALLPAPER WIDTH: 52CM / 20.5" VERTICAL REPEATS: 64.1CM / 25.2" HORIZONTAL REPEATS: 52CM / 20.5" SELLING FORMAT: 10M ROLL

ENDLESS KNOTS HERON 07272201J