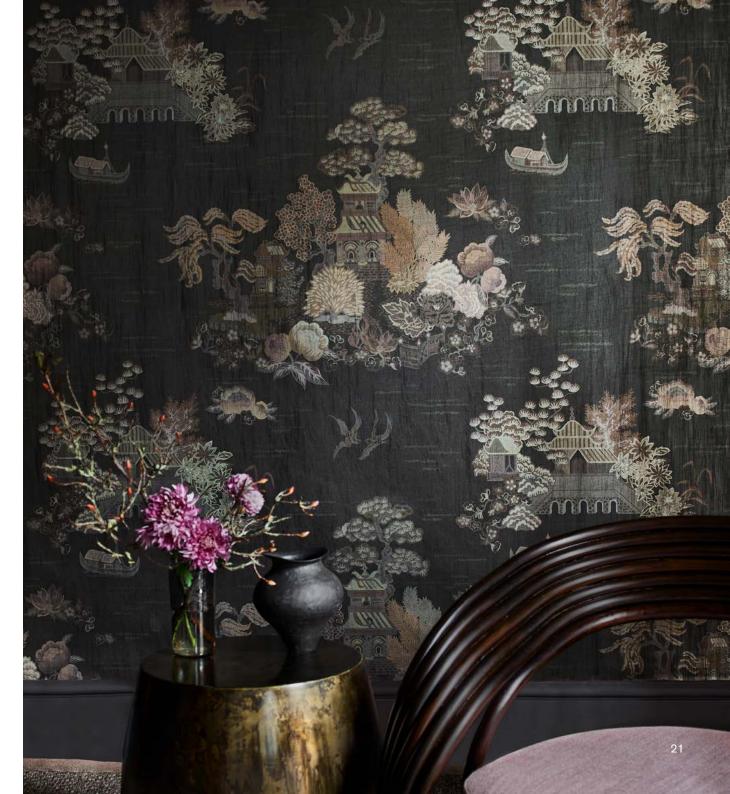

# FLOATING PALACE

This magnificent landscape was originally printed as a Liberty furnishing fabric during the 1970s. Incorporating new stylistic elements, and recoloured in tonal and harmonious palettes, the design is inspired by traditional Chinoiserie wallpaper panels from the 17th & 18th centuries. Repainted and adapted by the Liberty Design Studio, intriguing islands unfold filled with lush gardens, oversized Lotus flowers, fantastic pavilions, floating sampans, and birds in flight. Printed on a textural fibrous metallic base, providing richness and depth reminiscent of antique lacquerware and delicate glass.

'Eva' chair, with thanks to Bonacina 1889, made in Italy.

FLOATING PALACE TWILL GREY 07302201Z FLOATING PALACE PEWTER 07302201T

WALLPAPER WIDTH: 100CM / 39.4" VERTICAL REPEATS: 91.4CM / 36" HORIZONTAL REPEATS: 100CM / 39.4" SELLING FORMAT: SOLD BY THE METRE, RANDOM CUT