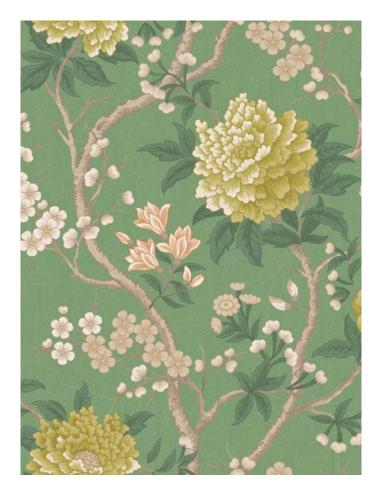

### MAGICAL PLANTS

Hand-painted in the Liberty Design Studio, Magical Plants takes us on a fantastical journey of botanical discovery. Inspired by the historic tradition of studied illustration, exquisite natural forms come together to create a majestic trailing garden. Magnolias, Fuchsia, Wisteria, Lily of the valley, White Dogwood, and Nutmeg adorn the graceful leafy branches which skillfully combine scientific accuracy with artistic sensibility. Printed on a super wide-width textured ground with subtle lustre and sheen.

WALLPAPER WIDTH: 140 CM / 55.1" VERTICAL REPEATS: 140 CM / 55.1" HORIZONTAL REPEATS: 140 CM / 55.1" SELLING FORMAT: SOLD BY THE METRE, RANDOM CUT

MAGICAL PLANTS JADE 072922011

MAGICAL PLANTS LICHEN 07292201Y