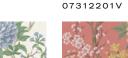

### PORCELAIN TRAIL

Bathed in soft light to accentuate the nuanced tones and textures, Porcelain Trail is a Chinese style, ornate floral. Based on a hand-painted furnishing design originally printed for Liberty during the late 1960s, this edited version has been exquisitely redrawn, resized and recoloured. Its winding branches are dotted with Blossom flowers and spectacular Chrysanthemums, combining directional design, artistry, and innovation.

### PORCELAIN TRAIL JADE 073122011

PORCELAIN TRAIL LAPIS 07312201C

PORCELAIN TRAIL INK 07312201D

PORCELAIN TRAIL LACQUER 07312201V

WALLPAPER WIDTH: 68.5CM / 27" VERTICAL REPEATS: 62.42 CM / 24.6" HORIZONTAL REPEATS: 68.5 CM / 27" SELLING FORMAT: 10M ROLL