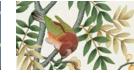

# **BERRY TREE**

Originally created as a woven textile piece, Berry Tree was reimagined as a fresh and contemporary printed wallpaper. Stylised berries are suspended from elegant branches in delicate linear formations, offering a sanctuary of subtle serenity. Whilst the illustrative motifs incorporate a refreshingly modern aesthetic, this trail is printed using specialist print techniques which allows rich reticulation of surface pigment, emulating traditional block printing effects.

BERRY TREE INK 07282201D BERRY TREE LAPIS 07282201C

BERRY TREE JADE 072822011

BERRY TREE PEWTER 07282201T

WALLPAPER WIDTH: 52 CM / 20.5" VERTICAL REPEATS: 45.72 CM /18" HORIZONTAL REPEATS: 52 CM / 20.5" SELLING FORMAT: 10M ROLL