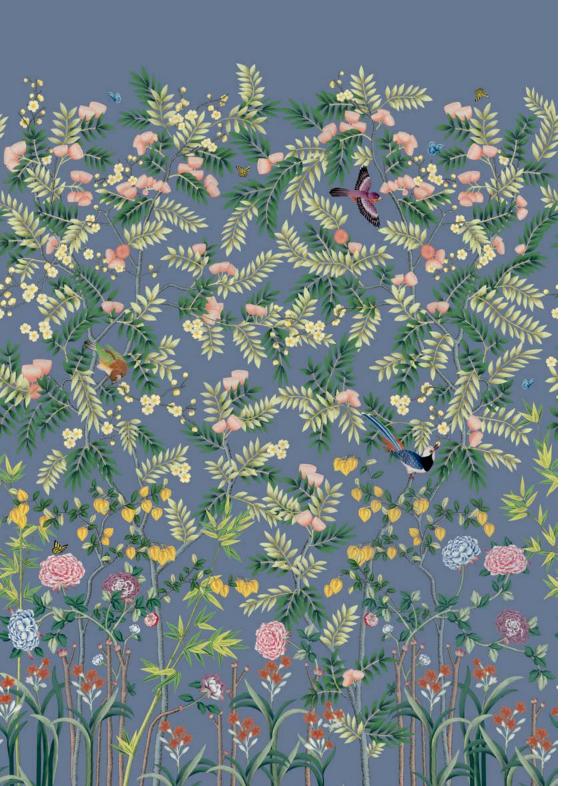

# FLOATING PALACE

This magnificent landscape was originally printed as a Liberty furnishing fabric during the 1970s. Incorporating new stylistic elements, and recoloured in tonal and harmonious palettes, the design is inspired by traditional Chinoiserie wallpaper panels from the 17th & 18th centuries. Repainted and adapted by the Liberty Design Studio, intriguing islands unfold filled with lush gardens, oversized Lotus flowers, fantastic pavilions, floating sampans, and birds in flight. Printed on a textural fibrous metallic base, providing richness and depth reminiscent of antique lacquerware and delicate glass.

'Eva' chair, with thanks to Bonacina 1889, made in Italy.

FLOATING PALACE TWILL GREY 07302201Z FLOATING PALACE PEWTER 07302201T

WALLPAPER WIDTH: 100CM / 39.4" VERTICAL REPEATS: 91.4CM / 36" HORIZONTAL REPEATS: 100CM / 39.4" SELLING FORMAT: SOLD BY THE METRE, RANDOM CUT