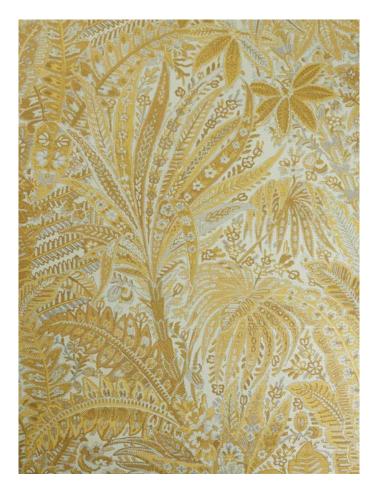

# SILK TREE

This striking pattern is a refreshingly modern Chinoiserie design. Commissioned artwork created by artists and experts in traditional Chinese silk painting techniques, using metallic silk paper, was reworked into a scenic panel by the Liberty Design Studio. Silk Tree features a joyous canopy of tree and Bamboo branches, decorated with birds, butterflies, Persian Silk Tree flowers, Chinese Physalis, Amaryllis, and Peonies.

SILK TREE FLAX FLOWER 07292202S SILK TREE LICHEN 07292202H

SILK TREE RED LAC 07292202E

WALLPAPER WIDTH: 68.5 CM / 27" VERTICAL REPEATS: 330CM / 129.9" HORIZONTAL REPEATS: 205.5 CM / 80.9"

**SELLING FORMAT:** THIS DESIGN IS MADE UP OF THREE 330CM (129.9") DROPS OF WALLPAPER, PRINTED AS ONE CONTINUOUS ROLL MEASURING 68.5CM (27") WIDTH. THE INDIVIDUAL DROPS ARE INDICATED BY A CUT LINE. DIGITALLY PRINTED ON A STRONG, FLEXIBLE NON-WOVEN BASE, THE WALL CAN BE PASTED RATHER THAN THE SUBSTRATE ITSELF. THE DESIGN CAN BE TRIMMED IN HEIGHT IF REQUIRED, REMOVING EXCESS FROM THE SKY OF EACH LENGTH.