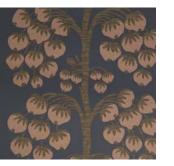

### MAGICAL PLANTS

Hand-painted in the Liberty Design Studio, Magical Plants takes us on a fantastical journey of botanical discovery. Inspired by the historic tradition of studied illustration, exquisite natural forms come together to create a majestic trailing garden. Magnolias, Fuchsia, Wisteria, Lily of the valley, White Dogwood, and Nutmeg adorn the graceful leafy branches which skillfully combine scientific accuracy with artistic sensibility. Printed on a super wide-width textured ground with subtle lustre and sheen.

WALLPAPER WIDTH: 140 CM / 55.1" VERTICAL REPEATS: 140 CM / 55.1" HORIZONTAL REPEATS: 140 CM / 55.1" SELLING FORMAT: SOLD BY THE METRE, RANDOM CUT

MAGICAL PLANTS JADE 072922011

MAGICAL PLANTS LICHEN 07292201Y