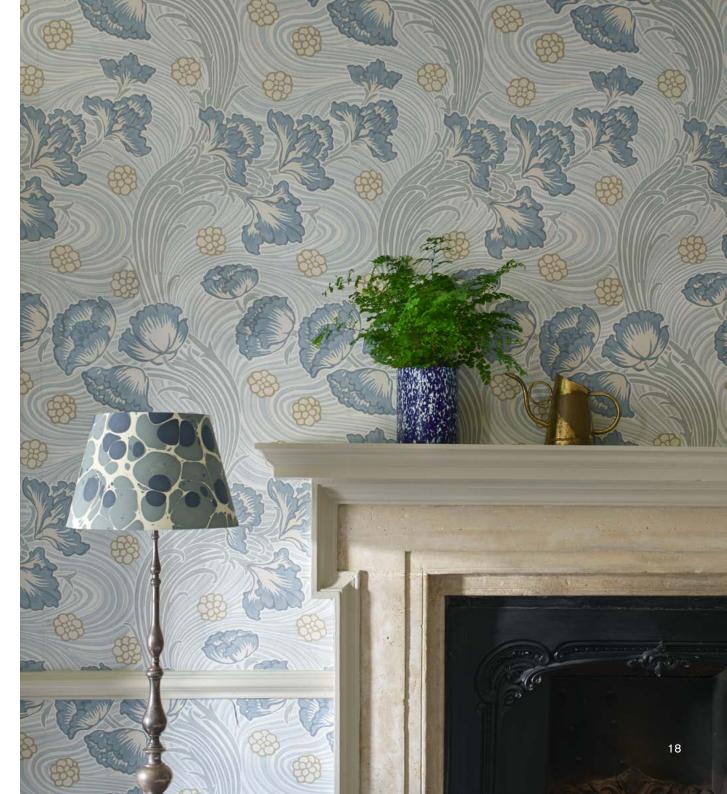

## HANA

Originally designed during the height of Liberty's Iconic Art Nouveau period in the early 1900s, Hana is an enticing botanical brimming with ephemeral opulence. Sleek, sweeping Poppies and Carnations are decorated with distinctive sinuous stems, underpinned by a complex network of waves and scattered blossom flowers. Part of Liberty's Art Nouveau revival during the late 1960s, this beautifully elaborate pattern has been reinvented once more, layered in mellow neutral hues.

HANA LAPIS 07182201C HANA OINTMENT 07182201L

WALLPAPER WIDTH: 100 CM / 39.4" VERTICAL REPEATS: 72.25 CM / 28.5" HORIZONTAL REPEATS: 100 CM / 39.4" SELLING FORMAT: 10M ROLL

HANA LICHEN 071822011

- Liberty Fabrics

PAGE 18 WALLPAPER Hana in Lapis **Botanical Atlas collection** - Liberty Fabrics PAINT Farrow & Ball LAMP BASE HOWE Londor LAMP SHADE Pooky PLANT POT Stories of Italy Murano at Liberty PAGE 21 WALLPAPER Hana in Lapis Botanical Atlas collection - Liberty Fabrics PAINT Farrow & Ball LAMP BASE HOWE London LAMP SHADE Pooky PLANT POT Stories of Italy at Liberty CHAIR John Sankey unholstered with Heligan in Flax Flower. Art Colours collection - Liberty Fabrics David Seyfried Ltd upholstered with CUSHION Duncombe in Purslane with piping in Duncombe in Tourmaline Isola in Flax. Art Colours collection - Liberty Fabrics CURTAINS Duncombe in Bunting with border in Duncombe in Smalt Blue Art Colours collection - Liberty Fabrics RUG