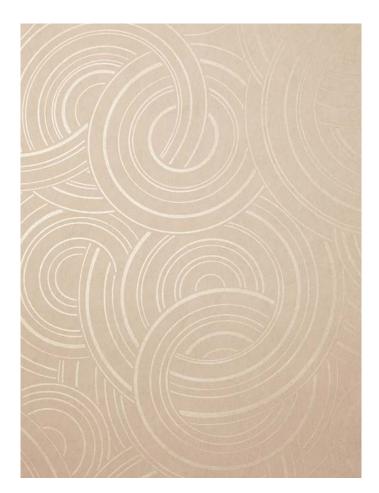

# ENDLESS KNOTS

Inspired by Japanese indigo printed textiles, Mizuhiki knots and ancient kimono linings, this wonderfully kinetic pattern was adapted from a hand painted design created in the Liberty Studio. Beautifully illustrated with dynamic geometry and delicate precision, its overlapping circles display an endless optical illusion of mesmerising movement. Conventionally printed using surface print techniques the pattern is brought to life with the subtle movement of pigment.

ENDLESS KNOTS OINTMENT 07272201L ENDLESS KNOTS ARTICHOKE 07272201Y

WALLPAPER WIDTH: 52CM / 20.5" VERTICAL REPEATS: 64.1CM / 25.2" HORIZONTAL REPEATS: 52CM / 20.5" SELLING FORMAT: 10M ROLL

ENDLESS KNOTS HERON 07272201J