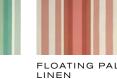

# FLOATING PALACE LINEN

This magnificent landscape was originally printed as a Liberty furnishing fabric during the 1970s. Incorporating new stylistic elements, and recoloured in tonal and harmonious palettes, the design is inspired by traditional Chinoiserie wallpaper panels from the 17th & 18th centuries. Repainted and adapted by the Liberty Design studio, intriguing islands unfold filled with lush gardens, oversized Lotus flowers, fantastic pavilions, floating sampans, and birds in flight. Printed on a paper backed linen providing a fresh, contemporary ground with tonal jade tones layered on top.

FLOATING PALACE LINEN JADE 072022011

WALLPAPER WIDTH: 85 CM / 33.4" VERTICAL REPEATS: 77.5 CM / 30.5" HORIZONTAL REPEATS: 85 CM / 33.4" SELLING FORMAT: SOLD BY THE METRE, RANDOM CUT