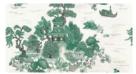

# FLOATING PALACE

This magnificent landscape was originally printed as a Liberty furnishing fabric during the 1970s. Incorporating new stylistic elements, and recoloured in tonal and harmonious palettes, the design is inspired by traditional Chinoiserie wallpaper panels from the 17th & 18th centuries. Repainted and adapted by the Liberty Design Studio, intriguing islands unfold filled with lush gardens, oversized Lotus flowers, fantastic pavilions, floating sampans, and birds in flight. Printed on a textural fibrous metallic base, providing richness and depth reminiscent of antique lacquerware and delicate glass.

'Eva' chair, with thanks to Bonacina 1889, made in Italy.

FLOATING PALACE TWILL GREY 07302201Z FLOATING PALACE PEWTER 07302201T

WALLPAPER WIDTH: 100CM / 39.4" VERTICAL REPEATS: 91.4CM / 36" HORIZONTAL REPEATS: 100CM / 39.4" SELLING FORMAT: SOLD BY THE METRE, RANDOM CUT