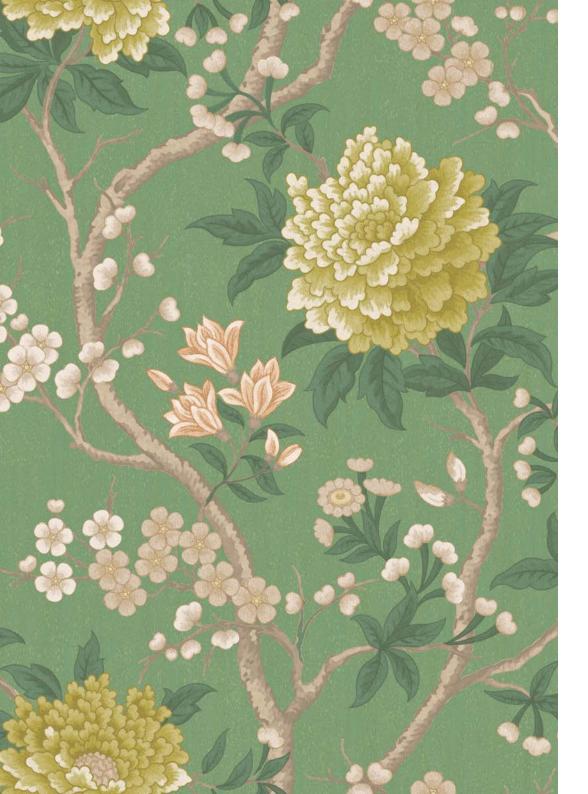

### MAGICAL PLANTS

Hand-painted in the Liberty Design Studio, Magical Plants takes us on a fantastical journey of botanical discovery. Inspired by the historic tradition of studied illustration, exquisite natural forms come together to create a majestic trailing garden. Magnolias, Fuchsia, Wisteria, Lily of the valley, White Dogwood, and Nutmeg adorn the graceful leafy branches which skillfully combine scientific accuracy with artistic sensibility. Printed on a super wide-width textured ground with subtle lustre and sheen.

WALLPAPER WIDTH: 140 CM / 55.1" VERTICAL REPEATS: 140 CM / 55.1" HORIZONTAL REPEATS: 140 CM / 55.1" SELLING FORMAT: SOLD BY THE METRE, RANDOM CUT

MAGICAL PLANTS JADE 072922011

MAGICAL PLANTS LICHEN 07292201Y