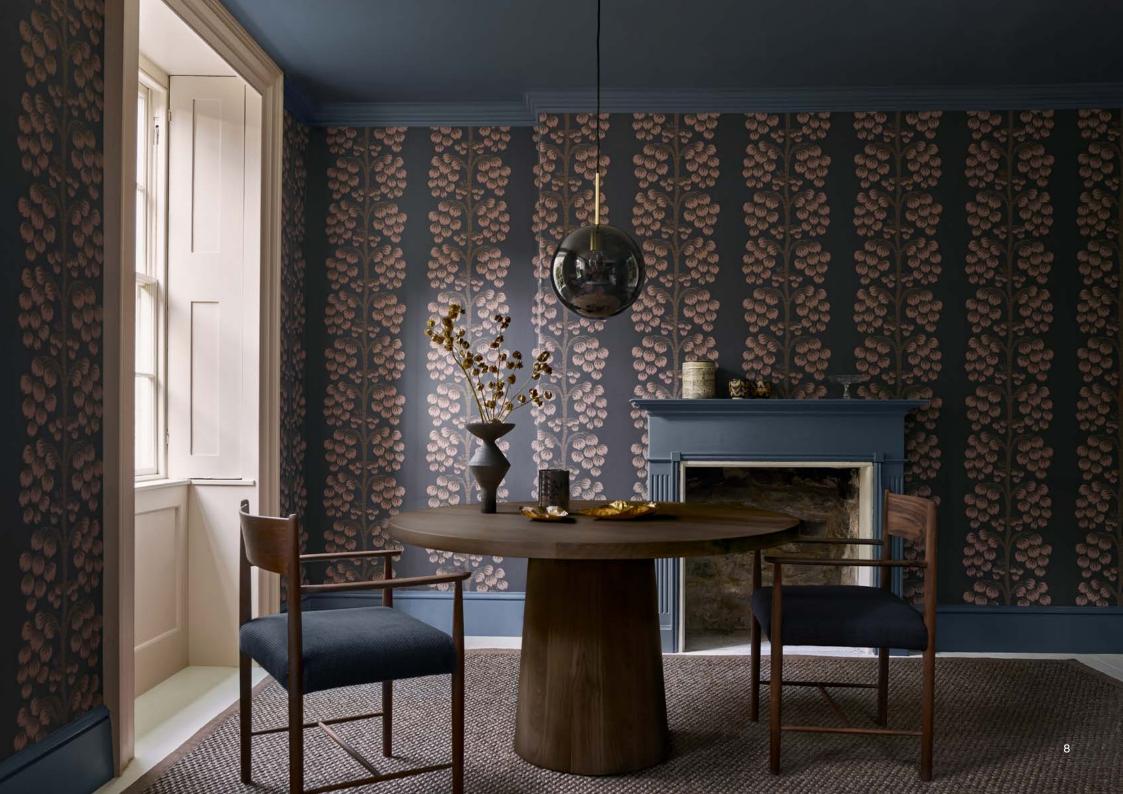

# **BERRY TREE**

Originally created as a woven textile piece, Berry Tree was reimagined as a fresh and contemporary printed wallpaper. Stylised berries are suspended from elegant branches in delicate linear formations, offering a sanctuary of subtle serenity. Whilst the illustrative motifs incorporate a refreshingly modern aesthetic, this trail is printed using specialist print techniques which allows rich reticulation of surface pigment, emulating traditional block printing effects.

BERRY TREE INK 07282201D BERRY TREE LAPIS 07282201C

BERRY TREE JADE 072822011

BERRY TREE PEWTER 07282201T

WALLPAPER WIDTH: 52 CM / 20.5" VERTICAL REPEATS: 45.72 CM /18" HORIZONTAL REPEATS: 52 CM / 20.5" SELLING FORMAT: 10M ROLL

WALLPAPER Berry Tree in Ink, **Botanical Atlas collection** - Liberty Fabrics ΡΔΙΝΤ Farrow & Ball CHAIR Edward Collinson upholstered with Sherborne in Ink, Art Colours collection - Liberty Fabrics TABLE Edward Collinson ON TABLE Enrico Donadello PAGE 8 WALLPAPER Berry Tree in Ink, Botanical Atlas collection - Liberty Fabrics PAINT Farrow & Ball CHAIRS Edward Collinson upholstered with Sherborne in Ink Art Colours collection - Liberty Fabrics TABLE Edward Collinson PENDANT LIGHT Hadeland Glassverk ON TABLE Enrico Donadello ACCESSORIES 8 Holland Street ON MANTEL Maison Artefact CUPS Nicola Gillis RUG Crucial Trading