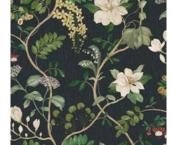

### MAGICAL PLANTS

Hand-painted in the Liberty Design Studio, Magical Plants takes us on a fantastical journey of botanical discovery. Inspired by the historic tradition of studied illustration, exquisite natural forms come together to create a majestic trailing garden. Magnolias, Fuchsia, Wisteria, Lily of the valley, White Dogwood, and Nutmeg adorn the graceful leafy branches which skillfully combine scientific accuracy with artistic sensibility. Printed on a super wide-width textured ground with subtle lustre and sheen.

WALLPAPER WIDTH: 140 CM / 55.1" VERTICAL REPEATS: 140 CM / 55.1" HORIZONTAL REPEATS: 140 CM / 55.1" SELLING FORMAT: SOLD BY THE METRE, RANDOM CUT

MAGICAL PLANTS JADE 072922011

MAGICAL PLANTS LICHEN 07292201Y