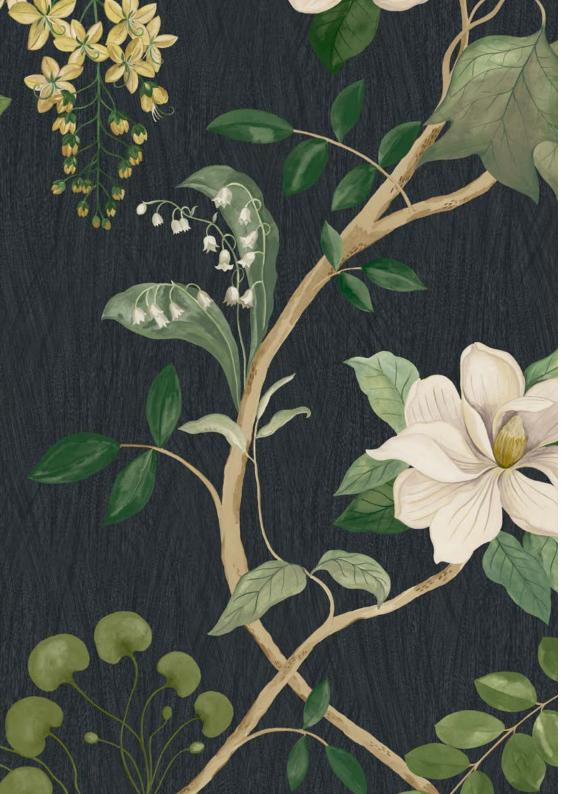

### MAGICAL PLANTS

Hand-painted in the Liberty Design Studio, Magical Plants takes us on a fantastical journey of botanical discovery. Inspired by the historic tradition of studied illustration, exquisite natural forms come together to create a majestic trailing garden. Magnolias, Fuchsia, Wisteria, Lily of the valley, White Dogwood, and Nutmeg adorn the graceful leafy branches which skillfully combine scientific accuracy with artistic sensibility. Printed on a super wide-width textured ground with subtle lustre and sheen.

WALLPAPER WIDTH: 140 CM / 55.1" VERTICAL REPEATS: 140 CM / 55.1" HORIZONTAL REPEATS: 140 CM / 55.1" SELLING FORMAT: SOLD BY THE METRE, RANDOM CUT

MAGICAL PLANTS JADE 072922011

MAGICAL PLANTS LICHEN 07292201Y