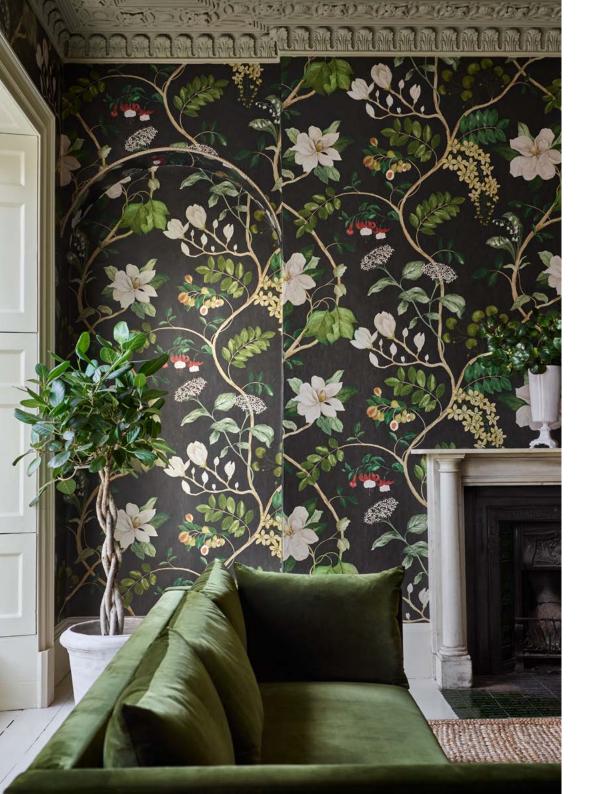

### MAGICAL PLANTS

Hand-painted in the Liberty Design Studio, Magical Plants takes us on a fantastical journey of botanical discovery. Inspired by the historic tradition of studied illustration, exquisite natural forms come together to create a majestic trailing garden. Magnolias, Fuchsia, Wisteria, Lily of the valley, White Dogwood, and Nutmeg adorn the graceful leafy branches which skillfully combine scientific accuracy with artistic sensibility. Printed on a super wide-width textured ground with subtle lustre and sheen.

PAGE 5

WALLPAPER Magical Plants in Jade, **Botanical Atlas collection** - Liberty Fabrics PAINT Paint & Paper Library SOFA George Smith. upholstered with Cotton Velvet in Moss. Art Colours collection - Liberty Fabrics OTTOMAN George Smith upholstered with Cotton Velvet in Scarab Art Colours collection - Liberty Fabrics RUG Emily's House VASE Astier De Villatte at Liberty ACCESSORIES Maison Artefact