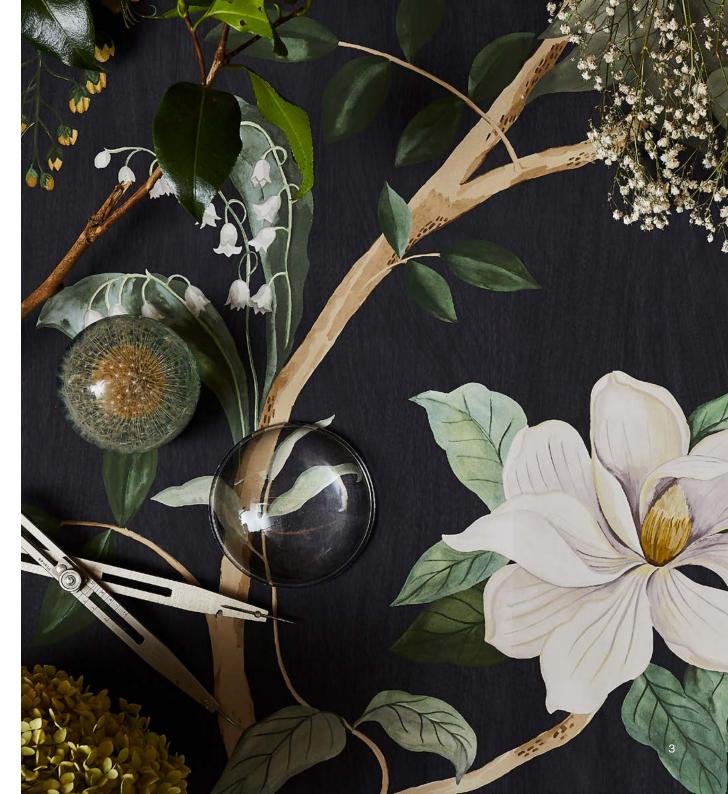

### MAGICAL PLANTS

Hand-painted in the Liberty Design Studio, Magical Plants takes us on a fantastical journey of botanical discovery. Inspired by the historic tradition of studied illustration, exquisite natural forms come together to create a majestic trailing garden. Magnolias, Fuchsia, Wisteria, Lily of the valley, White Dogwood, and Nutmeg adorn the graceful leafy branches which skillfully combine scientific accuracy with artistic sensibility. Printed on a super wide-width textured ground with subtle lustre and sheen.

WALLPAPER WIDTH: 140 CM / 55.1" VERTICAL REPEATS: 140 CM / 55.1" HORIZONTAL REPEATS: 140 CM / 55.1" SELLING FORMAT: SOLD BY THE METRE, RANDOM CUT

MAGICAL PLANTS JADE 072922011

MAGICAL PLANTS LICHEN 07292201Y