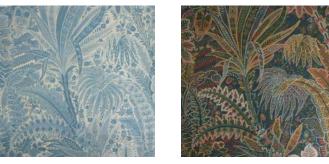

### MAGICAL PLANTS

Hand-painted in the Liberty Design Studio, Magical Plants takes us on a fantastical journey of botanical discovery. Inspired by the historic tradition of studied illustration, exquisite natural forms come together to create a majestic trailing garden. Magnolias, Fuchsia, Wisteria, Lily of the valley, White Dogwood, and Nutmeg adorn the graceful leafy branches which skillfully combine scientific accuracy with artistic sensibility. Printed on a super wide-width textured ground with subtle lustre and sheen.

WALLPAPER WIDTH: 140 CM / 55.1" VERTICAL REPEATS: 140 CM / 55.1" HORIZONTAL REPEATS: 140 CM / 55.1" SELLING FORMAT: SOLD BY THE METRE, RANDOM CUT

MAGICAL PLANTS JADE 072922011

MAGICAL PLANTS LICHEN 07292201Y

MAGICAL PLANTS SMALT BLUE 07292201P

A REAL PROPERTY AND AND AND A DRIVEN AND A

5

-