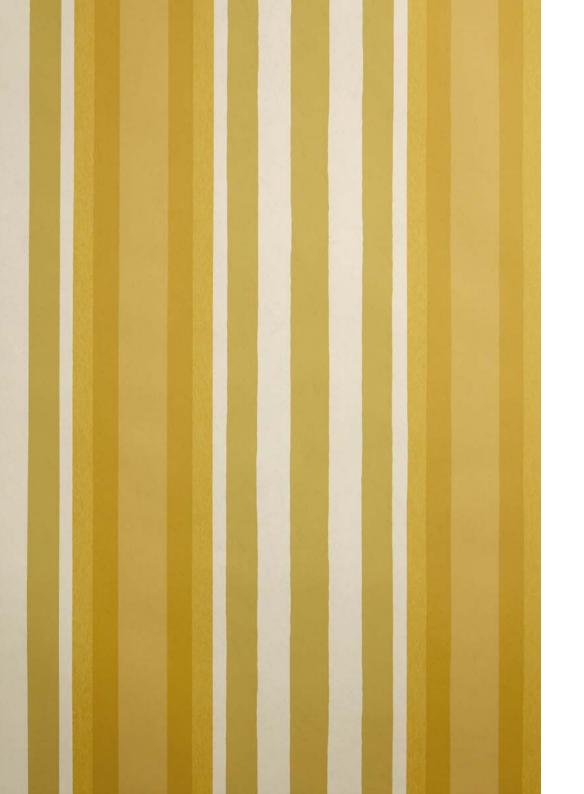

# **OBI STRIPE**

Timeless and versatile, this classic stripe design was inspired by a traditional Japanese Obi sash from an antique kimono, and textural grosgrain ribbons. Constructed in compact, narrow widths and tonal colour gradations, Obi Stripe creates a subtle ombre effect. Artistically rendered with soft, hand-painted edges, this rhythmic pattern is an interiors staple – perfect as a coordinate or a feature wall.

OBI STRIPE FENNEL 07272202G OBI STRIPE LAPIS 07272202C

OBI STRIPE JADE 072722021 OBI STRIPE LACQUER 07272202V

WALLPAPER WIDTH: 68.5 CM / 27" VERTICAL REPEATS: N.A. HORIZONTAL REPEATS: 68.5 CM / 27" SELLING FORMAT: 10M ROLL