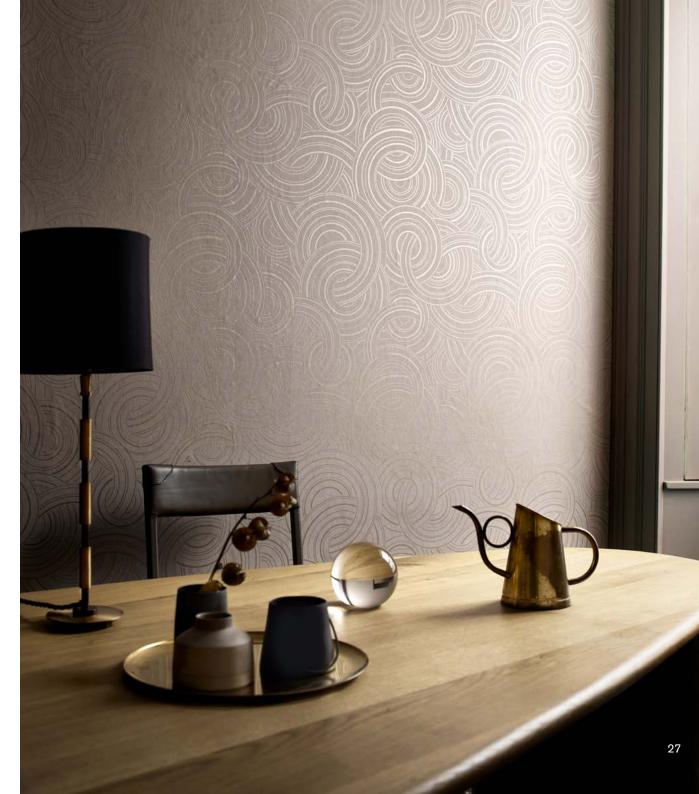

# ENDLESS KNOTS

Inspired by Japanese indigo printed textiles, Mizuhiki knots and ancient kimono linings, this wonderfully kinetic pattern was adapted from a hand painted design created in the Liberty Studio. Beautifully illustrated with dynamic geometry and delicate precision, its overlapping circles display an endless optical illusion of mesmerising movement. Conventionally printed using surface print techniques the pattern is brought to life with the subtle movement of pigment.

ENDLESS KNOTS OINTMENT 07272201L ENDLESS KNOTS ARTICHOKE 07272201Y

WALLPAPER WIDTH: 52CM / 20.5" VERTICAL REPEATS: 64.1CM / 25.2" HORIZONTAL REPEATS: 52CM / 20.5" SELLING FORMAT: 10M ROLL

ENDLESS KNOTS HERON 07272201J