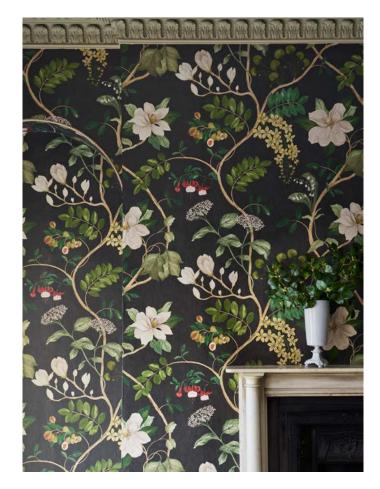

### MAGICAL PLANTS

Hand-painted in the Liberty Design Studio, Magical Plants takes us on a fantastical journey of botanical discovery. Inspired by the historic tradition of studied illustration, exquisite natural forms come together to create a majestic trailing garden. Magnolias, Fuchsia, Wisteria, Lily of the valley, White Dogwood, and Nutmeg adorn the graceful leafy branches which skillfully combine scientific accuracy with artistic sensibility. Printed on a super wide-width textured ground with subtle lustre and sheen.

WALLPAPER WIDTH: 140 CM / 55.1" VERTICAL REPEATS: 140 CM / 55.1" HORIZONTAL REPEATS: 140 CM / 55.1" SELLING FORMAT: SOLD BY THE METRE, RANDOM CUT

MAGICAL PLANTS JADE 072922011

MAGICAL PLANTS LICHEN 07292201Y