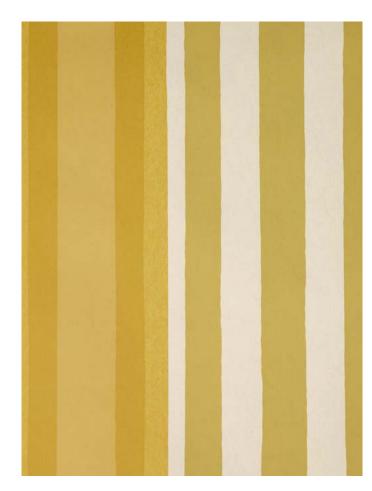

# **OBI STRIPE**

Timeless and versatile, this classic stripe design was inspired by a traditional Japanese Obi sash from an antique kimono, and textural grosgrain ribbons. Constructed in compact, narrow widths and tonal colour gradations, Obi Stripe creates a subtle ombre effect. Artistically rendered with soft, hand-painted edges, this rhythmic pattern is an interiors staple – perfect as a coordinate or a feature wall.

OBI STRIPE FENNEL 07272202G OBI STRIPE LAPIS 07272202C

OBI STRIPE JADE 072722021 OBI STRIPE LACQUER 07272202V

WALLPAPER WIDTH: 68.5 CM / 27" VERTICAL REPEATS: N.A. HORIZONTAL REPEATS: 68.5 CM / 27" SELLING FORMAT: 10M ROLL