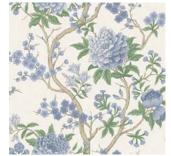

### MAGICAL PLANTS

Hand-painted in the Liberty Design Studio, Magical Plants takes us on a fantastical journey of botanical discovery. Inspired by the historic tradition of studied illustration, exquisite natural forms come together to create a majestic trailing garden. Magnolias, Fuchsia, Wisteria, Lily of the valley, White Dogwood, and Nutmeg adorn the graceful leafy branches which skillfully combine scientific accuracy with artistic sensibility. Printed on a super wide-width textured ground with subtle lustre and sheen.

WALLPAPER WIDTH: 140 CM / 55.1" VERTICAL REPEATS: 140 CM / 55.1" HORIZONTAL REPEATS: 140 CM / 55.1" SELLING FORMAT: SOLD BY THE METRE, RANDOM CUT

MAGICAL PLANTS JADE 072922011

MAGICAL PLANTS LICHEN 07292201Y