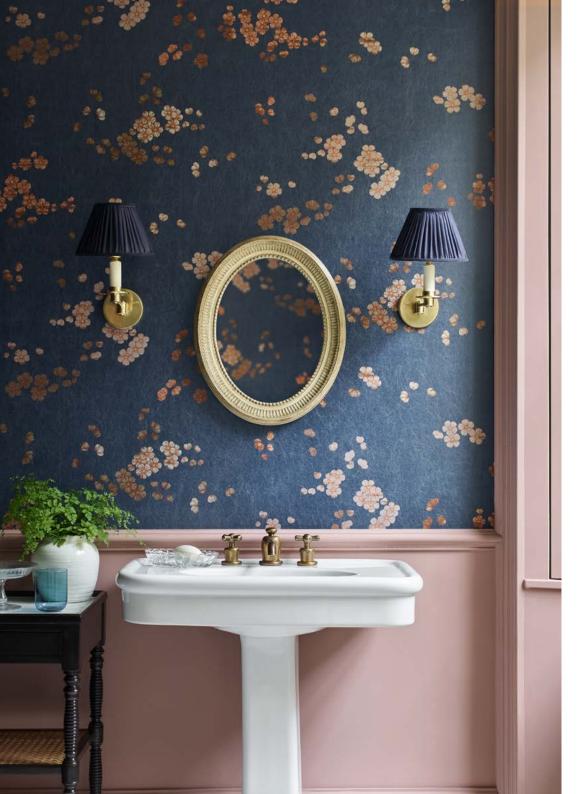

# SAKURA

A celebration of the beautiful and transient Cherry Blossom, Sakura embraces the minimalist aesthetic of this Japanese flower. Scattered clusters of simplified buds and blooms appear to float through a windswept sky, referencing the many variations of Blossom patterns found in the Liberty archive. Hand painted in delicate watercolour, these serene flowers appear to be bathed in diffused light. A super-wide delicately textured wallpaper with subtle sheen reminiscent of pressed paper.

SAKURA INK 07292201D SAKURA SALVIA 07292201F

WALLPAPER WIDTH: 140 CM / 55.1" VERTICAL REPEATS: 92 CM / 36.2" HORIZONTAL REPEATS: 140 CM / 55.1" SELLING FORMAT: SOLD BY THE METRE, RANDOM CUT

PAGE 31 **Botanical Atlas collection** Duncombe in Orpiment, Grey Susie Atkinson at Liberty GLASS ACCESSORIES

PAGE 32 WALLPAPER Sakura in Ink, **Botanical Atlas collection** - Liberty Fabrics PAINT Farrow & Ball MIRROR Oka WALL LIGHTS Vaughan SHADES Pooky

SINK The Water Monopoly TABLE Vaughan SOAP Fragonard Magnolia at Liberty