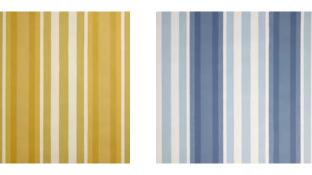

# **OBI STRIPE**

Timeless and versatile, this classic stripe design was inspired by a traditional Japanese Obi sash from an antique kimono, and textural grosgrain ribbons. Constructed in compact, narrow widths and tonal colour gradations, Obi Stripe creates a subtle ombre effect. Artistically rendered with soft, hand-painted edges, this rhythmic pattern is an interiors staple – perfect as a coordinate or a feature wall.

OBI STRIPE FENNEL 07272202G OBI STRIPE LAPIS 07272202C

OBI STRIPE JADE 072722021 OBI STRIPE LACQUER 07272202V

WALLPAPER WIDTH: 68.5 CM / 27" VERTICAL REPEATS: N.A. HORIZONTAL REPEATS: 68.5 CM / 27" SELLING FORMAT: 10M ROLL