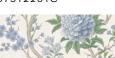

### **TUDOR POPPY**

This luxurious and poised botanical was inspired by a tiny fragment of fabric discovered in the Liberty archive dating from 1895. Bold stylised Poppies appear to flow in undulating synergy, within a setting of winding foliage and tiny flowering buds. Paying homage to Liberty's long-standing association with the Arts & Crafts movement, Tudor Poppy was lovingly restored and carefully reconstructed with delicate shading and soft inky washes.

TUDOR POPPY FERN 07222201Y TUDOR POPPY LAPIS 07222201C

TUDOR POPPY INK 07222201D

WALLPAPER WIDTH: 68.5 CM / 27" VERTICAL REPEATS: 64.1 CM /25.2" HORIZONTAL REPEATS: 68.5 CM / 27" SELLING FORMAT: 10M ROLL