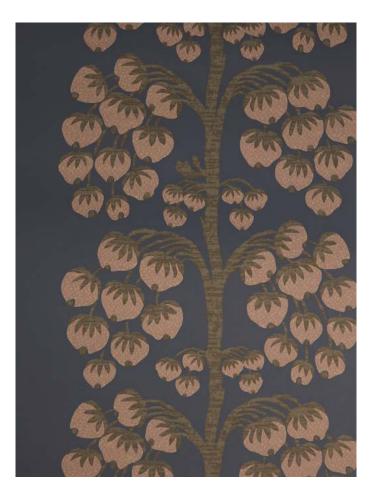

# **BERRY TREE**

Originally created as a woven textile piece, Berry Tree was reimagined as a fresh and contemporary printed wallpaper. Stylised berries are suspended from elegant branches in delicate linear formations, offering a sanctuary of subtle serenity. Whilst the illustrative motifs incorporate a refreshingly modern aesthetic, this trail is printed using specialist print techniques which allows rich reticulation of surface pigment, emulating traditional block printing effects.

BERRY TREE INK 07282201D BERRY TREE LAPIS 07282201C

BERRY TREE JADE 072822011

BERRY TREE PEWTER 07282201T

WALLPAPER WIDTH: 52 CM / 20.5" VERTICAL REPEATS: 45.72 CM /18" HORIZONTAL REPEATS: 52 CM / 20.5" SELLING FORMAT: 10M ROLL