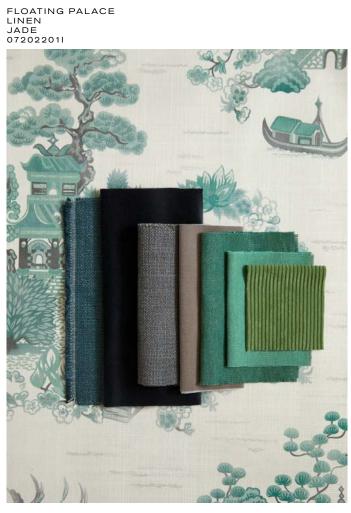

# FLOATING PALACE LINEN

This magnificent landscape was originally printed as a Liberty furnishing fabric during the 1970s. Incorporating new stylistic elements, and recoloured in tonal and harmonious palettes, the design is inspired by traditional Chinoiserie wallpaper panels from the 17th & 18th centuries. Repainted and adapted by the Liberty Design studio, intriguing islands unfold filled with lush gardens, oversized Lotus flowers, fantastic pavilions, floating sampans, and birds in flight. Printed on a paper backed linen providing a fresh, contemporary ground with tonal jade tones layered on top.

FLOATING PALACE LINEN JADE 072022011

WALLPAPER WIDTH: 85 CM / 33.4" VERTICAL REPEATS: 77.5 CM / 30.5" HORIZONTAL REPEATS: 85 CM / 33.4" SELLING FORMAT: SOLD BY THE METRE, RANDOM CUT