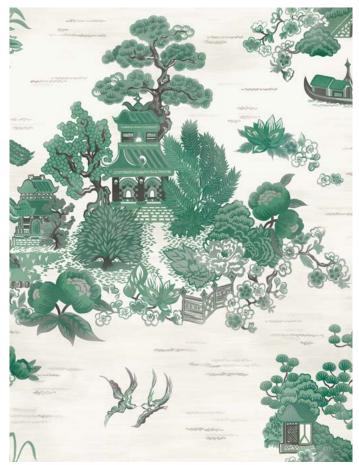

### PORCELAIN TRAIL

Bathed in soft light to accentuate the nuanced tones and textures, Porcelain Trail is a Chinese style, ornate floral. Based on a hand-painted furnishing design originally printed for Liberty during the late 1960s, this edited version has been exquisitely redrawn, resized and recoloured. Its winding branches are dotted with Blossom flowers and spectacular Chrysanthemums, combining directional design, artistry, and innovation.

### PORCELAIN TRAIL JADE 073122011

PORCELAIN TRAIL LAPIS 07312201C

PORCELAIN TRAIL INK 07312201D

PORCELAIN TRAIL LACQUER 07312201V

WALLPAPER WIDTH: 68.5CM / 27" VERTICAL REPEATS: 62.42 CM / 24.6" HORIZONTAL REPEATS: 68.5 CM / 27" SELLING FORMAT: 10M ROLL