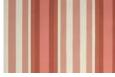

# **OBI STRIPE**

Timeless and versatile, this classic stripe design was inspired by a traditional Japanese Obi sash from an antique kimono, and textural grosgrain ribbons. Constructed in compact, narrow widths and tonal colour gradations, Obi Stripe creates a subtle ombre effect. Artistically rendered with soft, hand-painted edges, this rhythmic pattern is an interiors staple – perfect as a coordinate or a feature wall.

OBI STRIPE FENNEL 07272202G OBI STRIPE LAPIS 07272202C

OBI STRIPE JADE 072722021 OBI STRIPE LACQUER 07272202V

WALLPAPER WIDTH: 68.5 CM / 27" VERTICAL REPEATS: N.A. HORIZONTAL REPEATS: 68.5 CM / 27" SELLING FORMAT: 10M ROLL