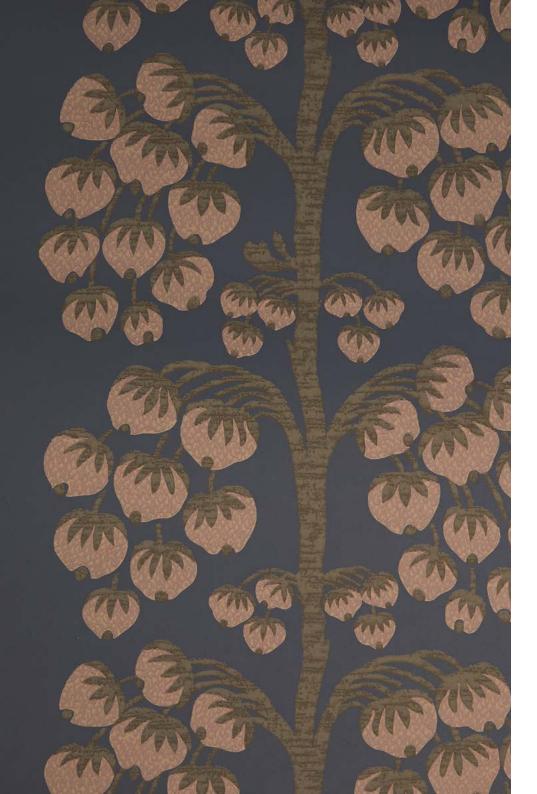

# **BERRY TREE**

Originally created as a woven textile piece, Berry Tree was reimagined as a fresh and contemporary printed wallpaper. Stylised berries are suspended from elegant branches in delicate linear formations, offering a sanctuary of subtle serenity. Whilst the illustrative motifs incorporate a refreshingly modern aesthetic, this trail is printed using specialist print techniques which allows rich reticulation of surface pigment, emulating traditional block printing effects.

BERRY TREE INK 07282201D BERRY TREE LAPIS 07282201C

BERRY TREE JADE 072822011

BERRY TREE PEWTER 07282201T

WALLPAPER WIDTH: 52 CM / 20.5" VERTICAL REPEATS: 45.72 CM /18" HORIZONTAL REPEATS: 52 CM / 20.5" SELLING FORMAT: 10M ROLL