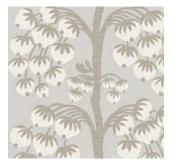

### MAGICAL PLANTS

Hand-painted in the Liberty Design Studio, Magical Plants takes us on a fantastical journey of botanical discovery. Inspired by the historic tradition of studied illustration, exquisite natural forms come together to create a majestic trailing garden. Magnolias, Fuchsia, Wisteria, Lily of the valley, White Dogwood, and Nutmeg adorn the graceful leafy branches which skillfully combine scientific accuracy with artistic sensibility. Printed on a super wide-width textured ground with subtle lustre and sheen.

WALLPAPER WIDTH: 140 CM / 55.1" VERTICAL REPEATS: 140 CM / 55.1" HORIZONTAL REPEATS: 140 CM / 55.1" SELLING FORMAT: SOLD BY THE METRE, RANDOM CUT

MAGICAL PLANTS JADE 072922011

MAGICAL PLANTS LICHEN 07292201Y