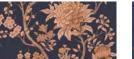

### PORCELAIN TRAIL

Bathed in soft light to accentuate the nuanced tones and textures, Porcelain Trail is a Chinese style, ornate floral. Based on a hand-painted furnishing design originally printed for Liberty during the late 1960s, this edited version has been exquisitely redrawn, resized and recoloured. Its winding branches are dotted with Blossom flowers and spectacular Chrysanthemums, combining directional design, artistry, and innovation.

### PORCELAIN TRAIL JADE 073122011

PORCELAIN TRAIL LAPIS 07312201C

PORCELAIN TRAIL INK 07312201D

PORCELAIN TRAIL LACQUER 07312201V

WALLPAPER WIDTH: 68.5CM / 27" VERTICAL REPEATS: 62.42 CM / 24.6" HORIZONTAL REPEATS: 68.5 CM / 27" SELLING FORMAT: 10M ROLL