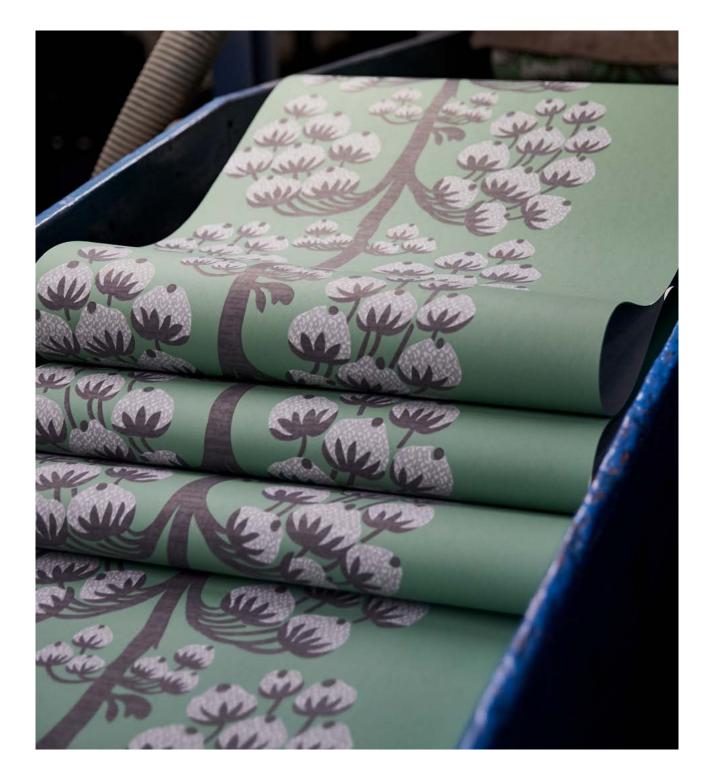

### MAGICAL PLANTS

Hand-painted in the Liberty Design Studio, Magical Plants takes us on a fantastical journey of botanical discovery. Inspired by the historic tradition of studied illustration, exquisite natural forms come together to create a majestic trailing garden. Magnolias, Fuchsia, Wisteria, Lily of the valley, White Dogwood, and Nutmeg adorn the graceful leafy branches which skillfully combine scientific accuracy with artistic sensibility. Printed on a super wide-width textured ground with subtle lustre and sheen.

WALLPAPER WIDTH: 140 CM / 55.1" VERTICAL REPEATS: 140 CM / 55.1" HORIZONTAL REPEATS: 140 CM / 55.1" SELLING FORMAT: SOLD BY THE METRE, RANDOM CUT

MAGICAL PLANTS JADE 072922011

MAGICAL PLANTS LICHEN 07292201Y