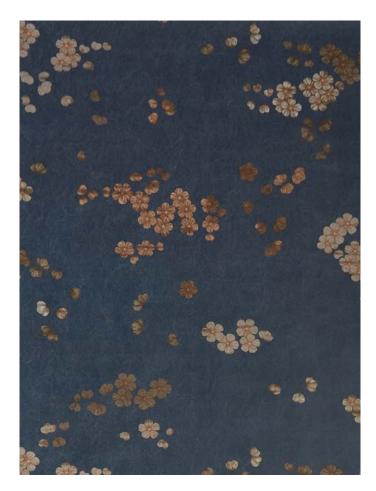

# SAKURA

A celebration of the beautiful and transient Cherry Blossom, Sakura embraces the minimalist aesthetic of this Japanese flower. Scattered clusters of simplified buds and blooms appear to float through a windswept sky, referencing the many variations of Blossom patterns found in the Liberty archive. Hand painted in delicate watercolour, these serene flowers appear to be bathed in diffused light. A super-wide delicately textured wallpaper with subtle sheen reminiscent of pressed paper.

SAKURA INK 07292201D SAKURA SALVIA 07292201F

WALLPAPER WIDTH: 140 CM / 55.1" VERTICAL REPEATS: 92 CM / 36.2" HORIZONTAL REPEATS: 140 CM / 55.1" SELLING FORMAT: SOLD BY THE METRE, RANDOM CUT