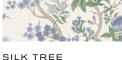

# SILK TREE

This striking pattern is a refreshingly modern Chinoiserie design. Commissioned artwork created by artists and experts in traditional Chinese silk painting techniques, using metallic silk paper, was reworked into a scenic panel by the Liberty Design Studio. Silk Tree features a joyous canopy of tree and Bamboo branches, decorated with birds, butterflies, Persian Silk Tree flowers, Chinese Physalis, Amaryllis, and Peonies.

SILK TREE FLAX FLOWER 07292202S SILK TREE LICHEN 07292202H

SILK TREE RED LAC 07292202E

WALLPAPER WIDTH: 68.5 CM / 27" VERTICAL REPEATS: 330CM / 129.9" HORIZONTAL REPEATS: 205.5 CM / 80.9"

**SELLING FORMAT:** THIS DESIGN IS MADE UP OF THREE 330CM (129.9") DROPS OF WALLPAPER, PRINTED AS ONE CONTINUOUS ROLL MEASURING 68.5CM (27") WIDTH. THE INDIVIDUAL DROPS ARE INDICATED BY A CUT LINE. DIGITALLY PRINTED ON A STRONG, FLEXIBLE NON-WOVEN BASE, THE WALL CAN BE PASTED RATHER THAN THE SUBSTRATE ITSELF. THE DESIGN CAN BE TRIMMED IN HEIGHT IF REQUIRED, REMOVING EXCESS FROM THE SKY OF EACH LENGTH.