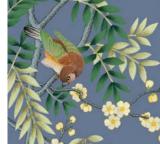

### MAGICAL PLANTS

Hand-painted in the Liberty Design Studio, Magical Plants takes us on a fantastical journey of botanical discovery. Inspired by the historic tradition of studied illustration, exquisite natural forms come together to create a majestic trailing garden. Magnolias, Fuchsia, Wisteria, Lily of the valley, White Dogwood, and Nutmeg adorn the graceful leafy branches which skillfully combine scientific accuracy with artistic sensibility. Printed on a super wide-width textured ground with subtle lustre and sheen.

WALLPAPER WIDTH: 140 CM / 55.1" VERTICAL REPEATS: 140 CM / 55.1" HORIZONTAL REPEATS: 140 CM / 55.1" SELLING FORMAT: SOLD BY THE METRE, RANDOM CUT

MAGICAL PLANTS JADE 072922011

MAGICAL PLANTS LICHEN 07292201Y