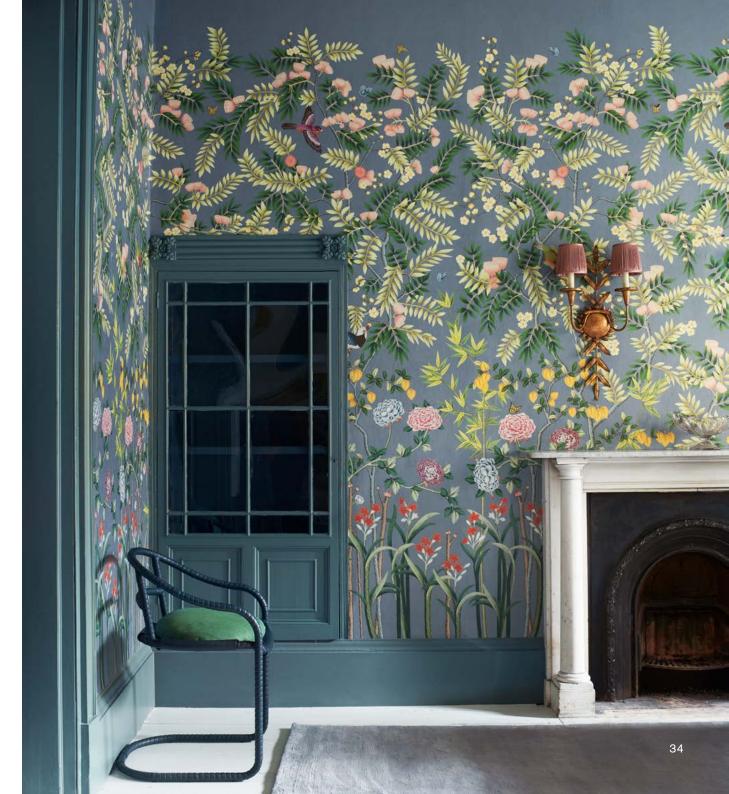

# FLOATING PALACE

This magnificent landscape was originally printed as a Liberty furnishing fabric during the 1970s. Incorporating new stylistic elements, and recoloured in tonal and harmonious palettes, the design is inspired by traditional Chinoiserie wallpaper panels from the 17th & 18th centuries. Repainted and adapted by the Liberty Design Studio, intriguing islands unfold filled with lush gardens, oversized Lotus flowers, fantastic pavilions, floating sampans, and birds in flight. Printed on a textural fibrous metallic base, providing richness and depth reminiscent of antique lacquerware and delicate glass.

'Eva' chair, with thanks to Bonacina 1889, made in Italy.

FLOATING PALACE TWILL GREY 07302201Z FLOATING PALACE PEWTER 07302201T

WALLPAPER WIDTH: 100CM / 39.4" VERTICAL REPEATS: 91.4CM / 36" HORIZONTAL REPEATS: 100CM / 39.4" SELLING FORMAT: SOLD BY THE METRE, RANDOM CUT