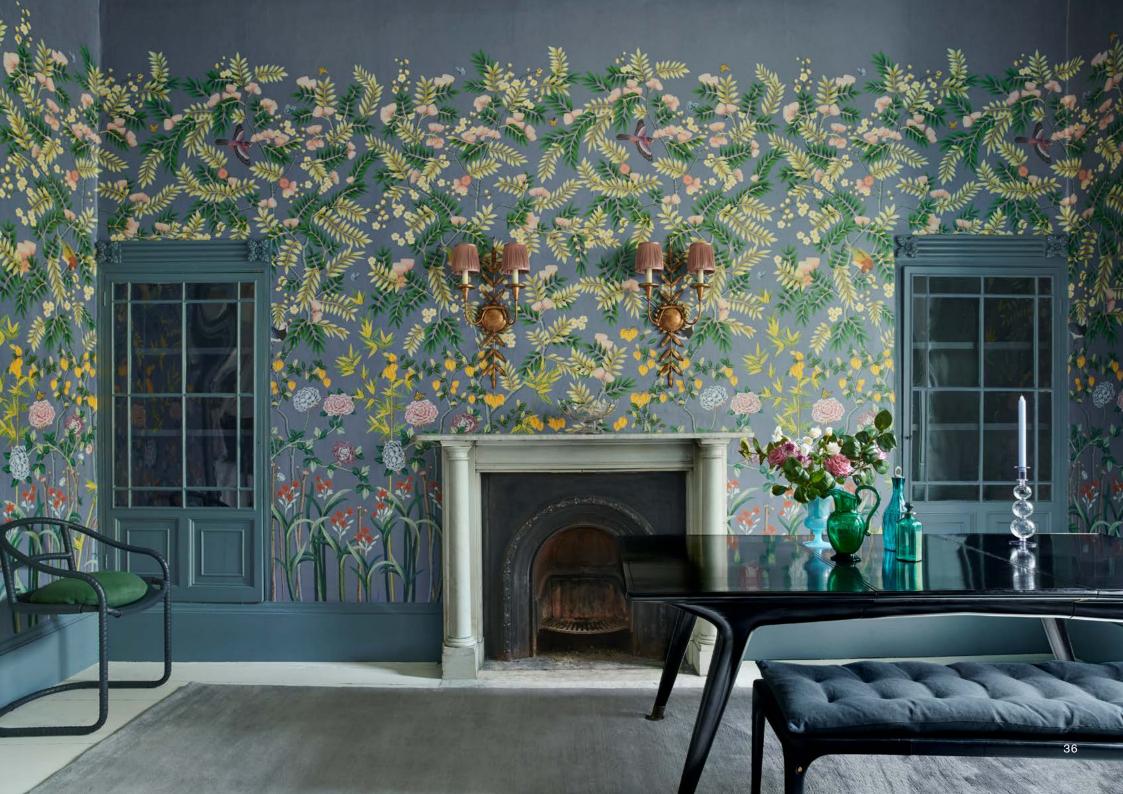

### MAGICAL PLANTS

Hand-painted in the Liberty Design Studio, Magical Plants takes us on a fantastical journey of botanical discovery. Inspired by the historic tradition of studied illustration, exquisite natural forms come together to create a majestic trailing garden. Magnolias, Fuchsia, Wisteria, Lily of the valley, White Dogwood, and Nutmeg adorn the graceful leafy branches which skillfully combine scientific accuracy with artistic sensibility. Printed on a super wide-width textured ground with subtle lustre and sheen.

WALLPAPER WIDTH: 140 CM / 55.1" VERTICAL REPEATS: 140 CM / 55.1" HORIZONTAL REPEATS: 140 CM / 55.1" SELLING FORMAT: SOLD BY THE METRE, RANDOM CUT

MAGICAL PLANTS JADE 072922011

MAGICAL PLANTS LICHEN 07292201Y

### PAGE 3 WALLPAPER Magical Plants in Jade, **Botanical Atlas collection** - Liberty Fabrics PAINT Paint & Paper Library **CEILING & CORNICE** Paint & Paper Library VASE Astier De Villatte at Liberty