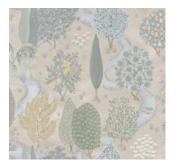

### MAGICAL PLANTS

Hand-painted in the Liberty Design Studio, Magical Plants takes us on a fantastical journey of botanical discovery. Inspired by the historic tradition of studied illustration, exquisite natural forms come together to create a majestic trailing garden. Magnolias, Fuchsia, Wisteria, Lily of the valley, White Dogwood, and Nutmeg adorn the graceful leafy branches which skillfully combine scientific accuracy with artistic sensibility. Printed on a super wide-width textured ground with subtle lustre and sheen.

WALLPAPER WIDTH: 140 CM / 55.1" VERTICAL REPEATS: 140 CM / 55.1" HORIZONTAL REPEATS: 140 CM / 55.1" SELLING FORMAT: SOLD BY THE METRE, RANDOM CUT

MAGICAL PLANTS JADE 072922011

MAGICAL PLANTS LICHEN 07292201Y