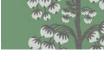

### ENCHANTED WOOD

A panoramic voyage across an imagined landscape, this captivating design was inspired by the book 'Around the World in 80 Trees' by Jonathan Drori. Hand-painted in the Liberty Design Studio in a painting style inspired by miniature Indian garden paintings, Enchanted Wood has stylised trees from all over the world including Maple, Cypress, Willow, Orange, and Pear. Weaving through these lush woodlands are meandering streams, delicate grass and even an imagined Liberty floral tree.

### ENCHANTED WOOD PEWTER 07272203T

ENCHANTED WOOD JADE 072722031

WALLPAPER WIDTH: 140 CM / 55.1" VERTICAL REPEATS: 110 CM /43.3" HORIZONTAL REPEATS: 140 CM / 55.1" SELLING FORMAT: SOLD BY THE METRE, RANDOM CUT