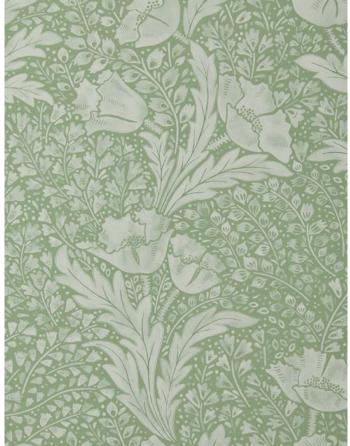

### MAGICAL PLANTS

Hand-painted in the Liberty Design Studio, Magical Plants takes us on a fantastical journey of botanical discovery. Inspired by the historic tradition of studied illustration, exquisite natural forms come together to create a majestic trailing garden. Magnolias, Fuchsia, Wisteria, Lily of the valley, White Dogwood, and Nutmeg adorn the graceful leafy branches which skillfully combine scientific accuracy with artistic sensibility. Printed on a super wide-width textured ground with subtle lustre and sheen.

WALLPAPER WIDTH: 140 CM / 55.1" VERTICAL REPEATS: 140 CM / 55.1" HORIZONTAL REPEATS: 140 CM / 55.1" SELLING FORMAT: SOLD BY THE METRE, RANDOM CUT

MAGICAL PLANTS JADE 072922011

MAGICAL PLANTS LICHEN 07292201Y