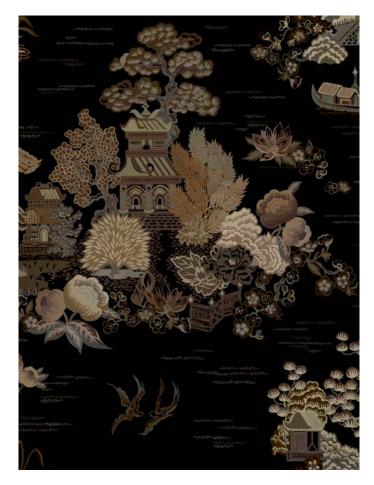

# FLOATING PALACE

This magnificent landscape was originally printed as a Liberty furnishing fabric during the 1970s. Incorporating new stylistic elements, and recoloured in tonal and harmonious palettes, the design is inspired by traditional Chinoiserie wallpaper panels from the 17th & 18th centuries. Repainted and adapted by the Liberty Design Studio, intriguing islands unfold filled with lush gardens, oversized Lotus flowers, fantastic pavilions, floating sampans, and birds in flight. Printed on a textural fibrous metallic base, providing richness and depth reminiscent of antique lacquerware and delicate glass.

'Eva' chair, with thanks to Bonacina 1889, made in Italy.

FLOATING PALACE TWILL GREY 07302201Z FLOATING PALACE PEWTER 07302201T

WALLPAPER WIDTH: 100CM / 39.4" VERTICAL REPEATS: 91.4CM / 36" HORIZONTAL REPEATS: 100CM / 39.4" SELLING FORMAT: SOLD BY THE METRE, RANDOM CUT