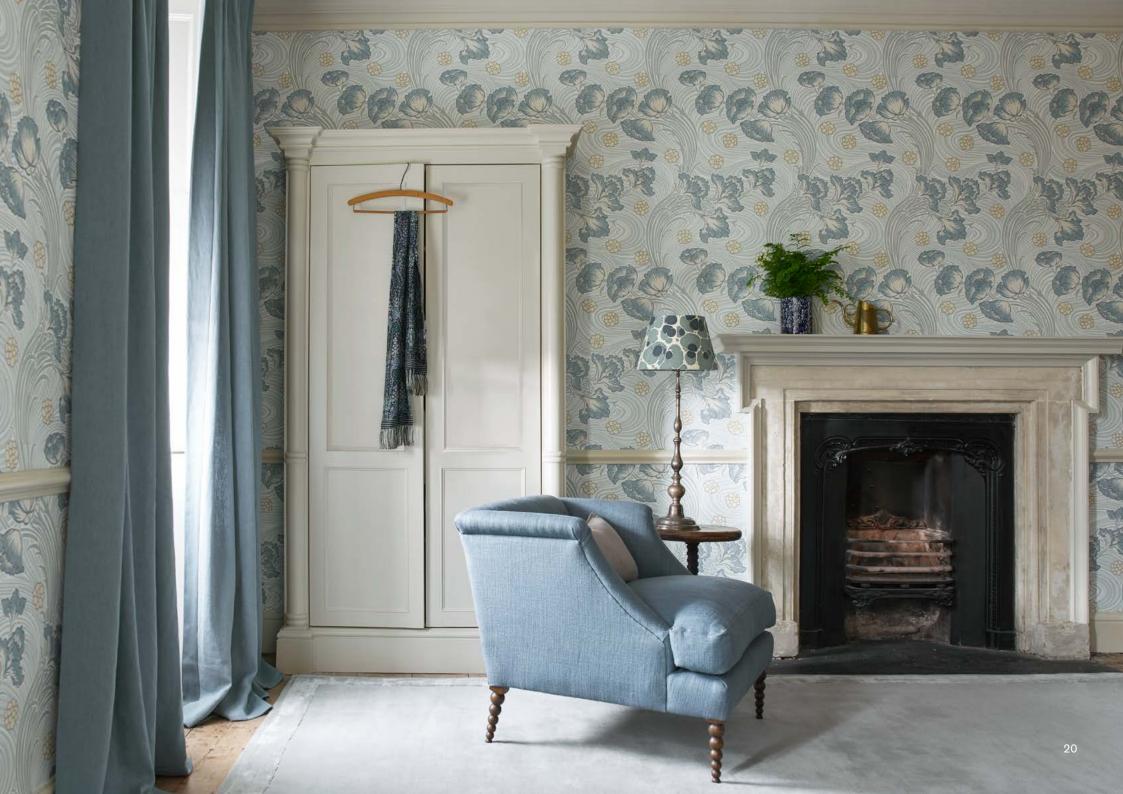

### MAGICAL PLANTS

Hand-painted in the Liberty Design Studio, Magical Plants takes us on a fantastical journey of botanical discovery. Inspired by the historic tradition of studied illustration, exquisite natural forms come together to create a majestic trailing garden. Magnolias, Fuchsia, Wisteria, Lily of the valley, White Dogwood, and Nutmeg adorn the graceful leafy branches which skillfully combine scientific accuracy with artistic sensibility. Printed on a super wide-width textured ground with subtle lustre and sheen.

WALLPAPER WIDTH: 140 CM / 55.1" VERTICAL REPEATS: 140 CM / 55.1" HORIZONTAL REPEATS: 140 CM / 55.1" SELLING FORMAT: SOLD BY THE METRE, RANDOM CUT

MAGICAL PLANTS JADE 072922011

MAGICAL PLANTS LICHEN 07292201Y

PAGE 5

WALLPAPER Magical Plants in Jade, **Botanical Atlas collection** - Liberty Fabrics PAINT Paint & Paper Library SOFA George Smith. upholstered with Cotton Velvet in Moss. Art Colours collection - Liberty Fabrics OTTOMAN George Smith upholstered with Cotton Velvet in Scarab Art Colours collection - Liberty Fabrics RUG Emily's House VASE Astier De Villatte at Liberty ACCESSORIES Maison Artefact