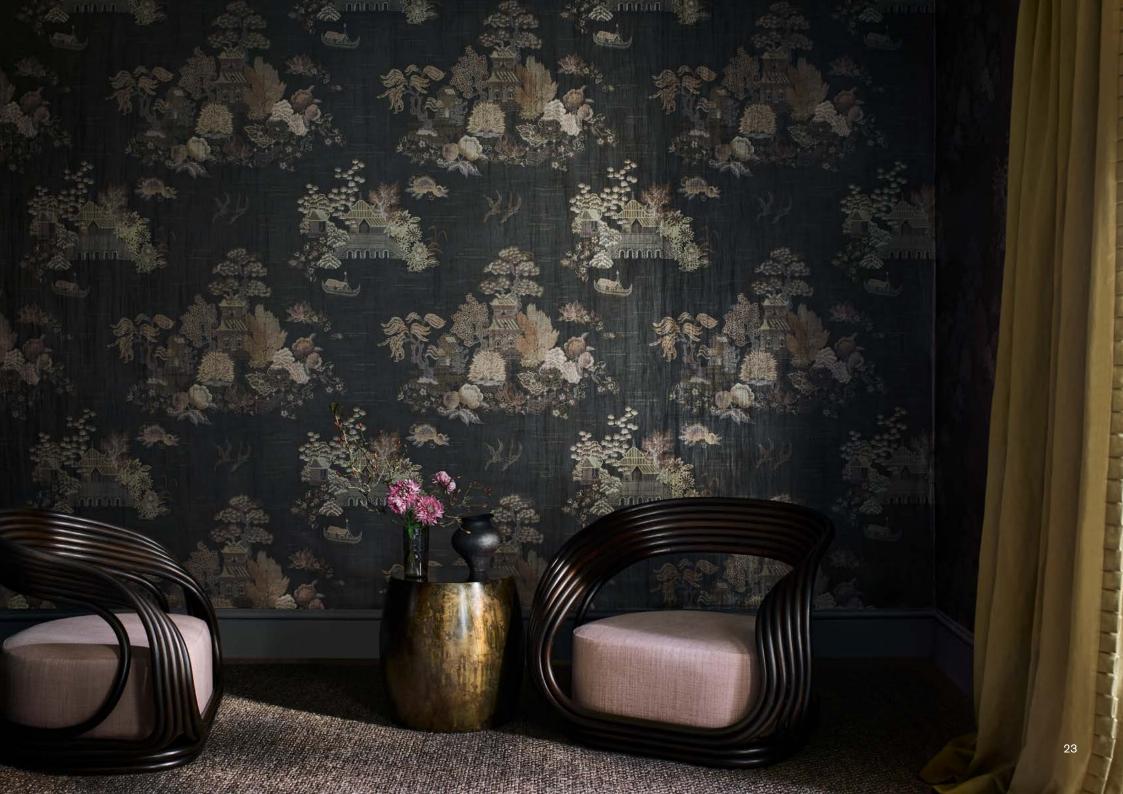

# FLOATING PALACE

This magnificent landscape was originally printed as a Liberty furnishing fabric during the 1970s. Incorporating new stylistic elements, and recoloured in tonal and harmonious palettes, the design is inspired by traditional Chinoiserie wallpaper panels from the 17th & 18th centuries. Repainted and adapted by the Liberty Design Studio, intriguing islands unfold filled with lush gardens, oversized Lotus flowers, fantastic pavilions, floating sampans, and birds in flight. Printed on a textural fibrous metallic base, providing richness and depth reminiscent of antique lacquerware and delicate glass.

'Eva' chair, with thanks to Bonacina 1889, made in Italy.

FLOATING PALACE TWILL GREY 07302201Z FLOATING PALACE PEWTER 07302201T

WALLPAPER WIDTH: 100CM / 39.4" VERTICAL REPEATS: 91.4CM / 36" HORIZONTAL REPEATS: 100CM / 39.4" SELLING FORMAT: SOLD BY THE METRE, RANDOM CUT