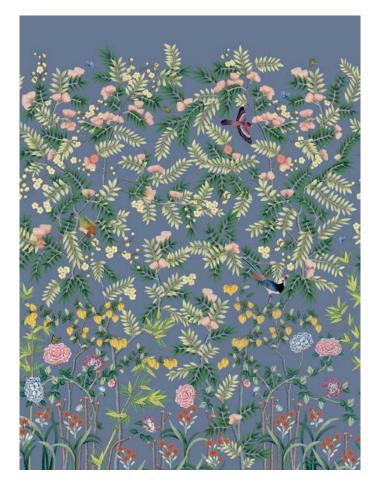

# FLOATING PALACE

This magnificent landscape was originally printed as a Liberty furnishing fabric during the 1970s. Incorporating new stylistic elements, and recoloured in tonal and harmonious palettes, the design is inspired by traditional Chinoiserie wallpaper panels from the 17th & 18th centuries. Repainted and adapted by the Liberty Design Studio, intriguing islands unfold filled with lush gardens, oversized Lotus flowers, fantastic pavilions, floating sampans, and birds in flight. Printed on a textural fibrous metallic base, providing richness and depth reminiscent of antique lacquerware and delicate glass.

'Eva' chair, with thanks to Bonacina 1889, made in Italy.

FLOATING PALACE TWILL GREY 07302201Z FLOATING PALACE PEWTER 07302201T

WALLPAPER WIDTH: 100CM / 39.4" VERTICAL REPEATS: 91.4CM / 36" HORIZONTAL REPEATS: 100CM / 39.4" SELLING FORMAT: SOLD BY THE METRE, RANDOM CUT