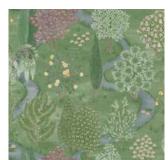

# CYPRESS VOYAGE

Inspired by a collection of mid-19th century hand painted shawls from the Liberty archive, Cypress Voyage offers a striking rendition of the much-loved Persian Voyage design – with the original design rescaled and reworked into a brand-new layout. A truly spectacular botanical paisley of tropical palms, feathery fronds, and graceful ferns . Printed on a lustrous grass-cloth base which provides luxurious tactility and richness of colour.

FENNEL 07192201G

CYPRESS VOYAGE

CYPRESS VOYAGE

LAPIS 07192201C 07192201T

CYPRESS VOYAGE PEWTER

CYPRESS VOYAGE

LICHEN

07192201H