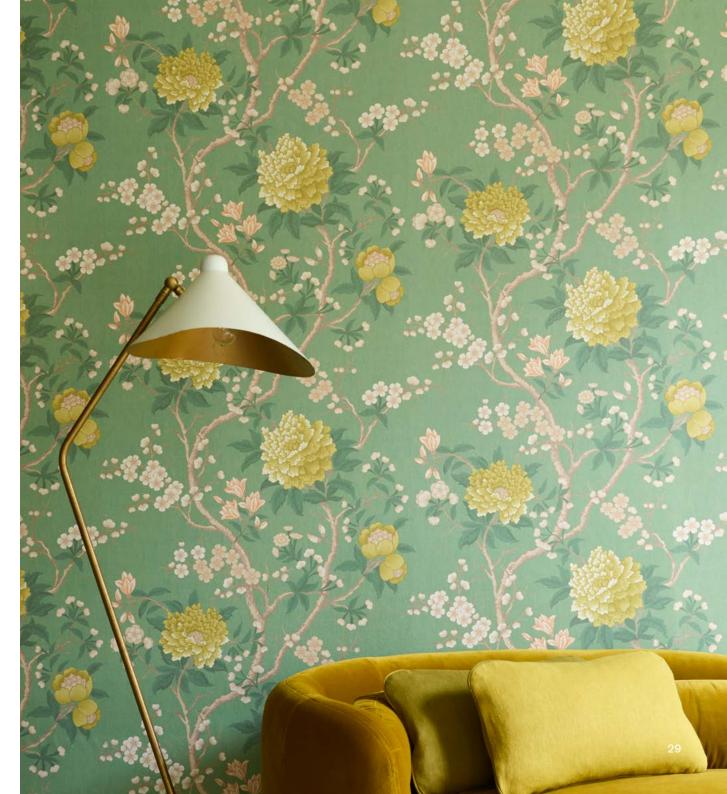

### MAGICAL PLANTS

Hand-painted in the Liberty Design Studio, Magical Plants takes us on a fantastical journey of botanical discovery. Inspired by the historic tradition of studied illustration, exquisite natural forms come together to create a majestic trailing garden. Magnolias, Fuchsia, Wisteria, Lily of the valley, White Dogwood, and Nutmeg adorn the graceful leafy branches which skillfully combine scientific accuracy with artistic sensibility. Printed on a super wide-width textured ground with subtle lustre and sheen.

WALLPAPER WIDTH: 140 CM / 55.1" VERTICAL REPEATS: 140 CM / 55.1" HORIZONTAL REPEATS: 140 CM / 55.1" SELLING FORMAT: SOLD BY THE METRE, RANDOM CUT

MAGICAL PLANTS JADE 072922011

MAGICAL PLANTS LICHEN 07292201Y

### PAGE 3 WALLPAPER Magical Plants in Jade, **Botanical Atlas collection** - Liberty Fabrics PAINT Paint & Paper Library **CEILING & CORNICE** Paint & Paper Library VASE Astier De Villatte at Liberty