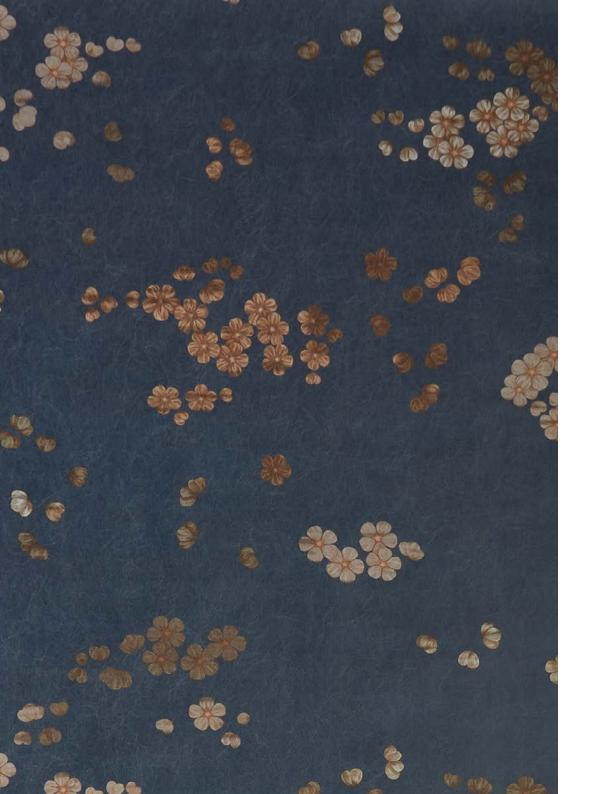

# SAKURA

A celebration of the beautiful and transient Cherry Blossom, Sakura embraces the minimalist aesthetic of this Japanese flower. Scattered clusters of simplified buds and blooms appear to float through a windswept sky, referencing the many variations of Blossom patterns found in the Liberty archive. Hand painted in delicate watercolour, these serene flowers appear to be bathed in diffused light. A super-wide delicately textured wallpaper with subtle sheen reminiscent of pressed paper.

SAKURA INK 07292201D SAKURA SALVIA 07292201F

WALLPAPER WIDTH: 140 CM / 55.1" VERTICAL REPEATS: 92 CM / 36.2" HORIZONTAL REPEATS: 140 CM / 55.1" SELLING FORMAT: SOLD BY THE METRE, RANDOM CUT