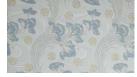

### MAGICAL PLANTS

Hand-painted in the Liberty Design Studio, Magical Plants takes us on a fantastical journey of botanical discovery. Inspired by the historic tradition of studied illustration, exquisite natural forms come together to create a majestic trailing garden. Magnolias, Fuchsia, Wisteria, Lily of the valley, White Dogwood, and Nutmeg adorn the graceful leafy branches which skillfully combine scientific accuracy with artistic sensibility. Printed on a super wide-width textured ground with subtle lustre and sheen.

WALLPAPER WIDTH: 140 CM / 55.1" VERTICAL REPEATS: 140 CM / 55.1" HORIZONTAL REPEATS: 140 CM / 55.1" SELLING FORMAT: SOLD BY THE METRE, RANDOM CUT

MAGICAL PLANTS JADE 072922011

MAGICAL PLANTS LICHEN 07292201Y