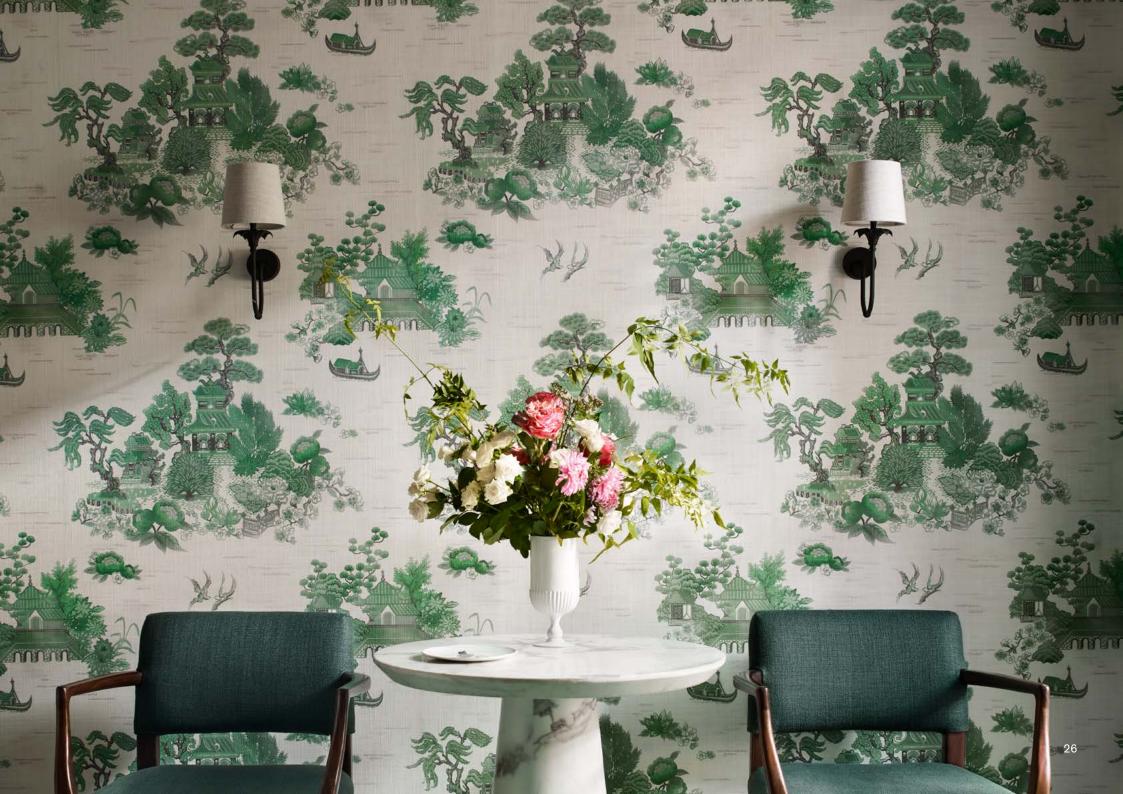

### MAGICAL PLANTS

Hand-painted in the Liberty Design Studio, Magical Plants takes us on a fantastical journey of botanical discovery. Inspired by the historic tradition of studied illustration, exquisite natural forms come together to create a majestic trailing garden. Magnolias, Fuchsia, Wisteria, Lily of the valley, White Dogwood, and Nutmeg adorn the graceful leafy branches which skillfully combine scientific accuracy with artistic sensibility. Printed on a super wide-width textured ground with subtle lustre and sheen.

WALLPAPER WIDTH: 140 CM / 55.1" VERTICAL REPEATS: 140 CM / 55.1" HORIZONTAL REPEATS: 140 CM / 55.1" SELLING FORMAT: SOLD BY THE METRE, RANDOM CUT

MAGICAL PLANTS JADE 072922011

MAGICAL PLANTS LICHEN 07292201Y

### PAGE 3 WALLPAPER Magical Plants in Jade, **Botanical Atlas collection** - Liberty Fabrics PAINT Paint & Paper Library **CEILING & CORNICE** Paint & Paper Library VASE Astier De Villatte at Liberty

PAGE 5

WALLPAPER Magical Plants in Jade, **Botanical Atlas collection** - Liberty Fabrics PAINT Paint & Paper Library SOFA George Smith. upholstered with Cotton Velvet in Moss. Art Colours collection - Liberty Fabrics OTTOMAN George Smith upholstered with Cotton Velvet in Scarab Art Colours collection - Liberty Fabrics RUG Emily's House VASE Astier De Villatte at Liberty ACCESSORIES Maison Artefact