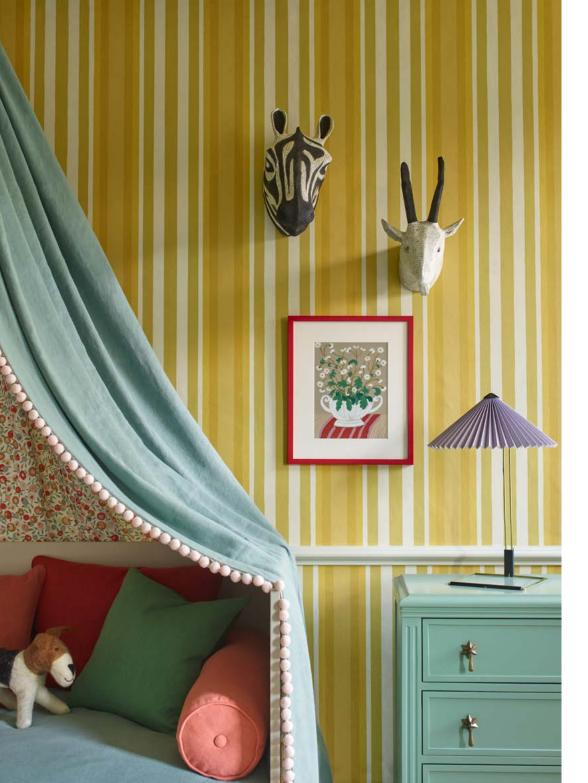

Obi Stripe in Fennel, - Liberty Fabrics PAINT Farrow & Ball CANOPY Art Colours collection Wiltshire Blossom - Liberty Fabrics BEDSPREAD Art Colours Collection - Liberty Fabrics Linen in Lichen, - Liberty Fabrics CUSHIONS all from Art Colours collection - Liberty Fabrics BOLSTER CUSHIONS Duncombe Linen in Red Lac CENTRE CUSHION LEFT HAND CUSHION RIGHT HAND CUSHION DRAWERS Trove RUG Jennifer Manners LAMP HAY at Liberty