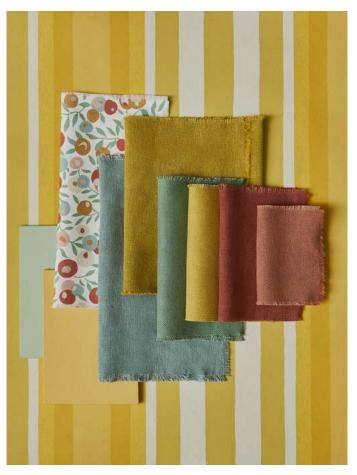

FABRICS FROM LEFT TO RIGHT: HELIGAN - INK WAKEHURST - INK SHERBORNE - INK COTTON VELVET - CURLEW HELIGAN - SLIPPER WAKEHURST - SLIPPER

OBI STRIPE FENNEL 07272202G

FABRICS FROM LEFT TO RIGHT: WILTSHIRE BLOSSOM - FENNEL DUNCOMBE - BUNTING BENMORE - ARTICHOKE BENMORE - YARROW DUNCOMBE - RED LAC DUNCOMBE - GALAH PINK DUNCOMBE - ORPIMENT