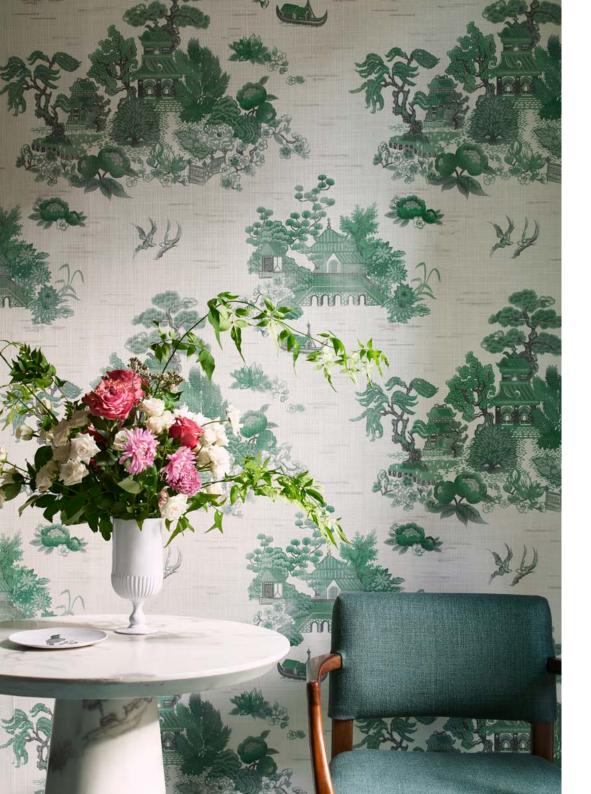

### PORCELAIN TRAIL

Bathed in soft light to accentuate the nuanced tones and textures, Porcelain Trail is a Chinese style, ornate floral. Based on a hand-painted furnishing design originally printed for Liberty during the late 1960s, this edited version has been exquisitely redrawn, resized and recoloured. Its winding branches are dotted with Blossom flowers and spectacular Chrysanthemums, combining directional design, artistry, and innovation.

### PORCELAIN TRAIL JADE 073122011

PORCELAIN TRAIL LAPIS 07312201C

PORCELAIN TRAIL INK 07312201D

PORCELAIN TRAIL LACQUER 07312201V

WALLPAPER WIDTH: 68.5CM / 27" VERTICAL REPEATS: 62.42 CM / 24.6" HORIZONTAL REPEATS: 68.5 CM / 27" SELLING FORMAT: 10M ROLL