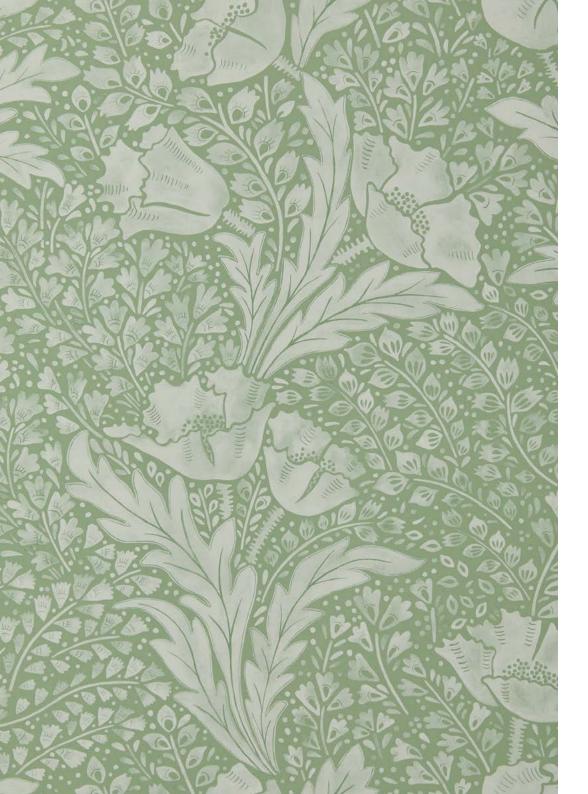

### MAGICAL PLANTS

Hand-painted in the Liberty Design Studio, Magical Plants takes us on a fantastical journey of botanical discovery. Inspired by the historic tradition of studied illustration, exquisite natural forms come together to create a majestic trailing garden. Magnolias, Fuchsia, Wisteria, Lily of the valley, White Dogwood, and Nutmeg adorn the graceful leafy branches which skillfully combine scientific accuracy with artistic sensibility. Printed on a super wide-width textured ground with subtle lustre and sheen.

WALLPAPER WIDTH: 140 CM / 55.1" VERTICAL REPEATS: 140 CM / 55.1" HORIZONTAL REPEATS: 140 CM / 55.1" SELLING FORMAT: SOLD BY THE METRE, RANDOM CUT

MAGICAL PLANTS JADE 072922011

MAGICAL PLANTS LICHEN 07292201Y