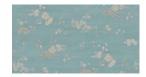

# SAKURA

A celebration of the beautiful and transient Cherry Blossom, Sakura embraces the minimalist aesthetic of this Japanese flower. Scattered clusters of simplified buds and blooms appear to float through a windswept sky, referencing the many variations of Blossom patterns found in the Liberty archive. Hand painted in delicate watercolour, these serene flowers appear to be bathed in diffused light. A super-wide delicately textured wallpaper with subtle sheen reminiscent of pressed paper.

SAKURA INK 07292201D SAKURA SALVIA 07292201F

WALLPAPER WIDTH: 140 CM / 55.1" VERTICAL REPEATS: 92 CM / 36.2" HORIZONTAL REPEATS: 140 CM / 55.1" SELLING FORMAT: SOLD BY THE METRE, RANDOM CUT