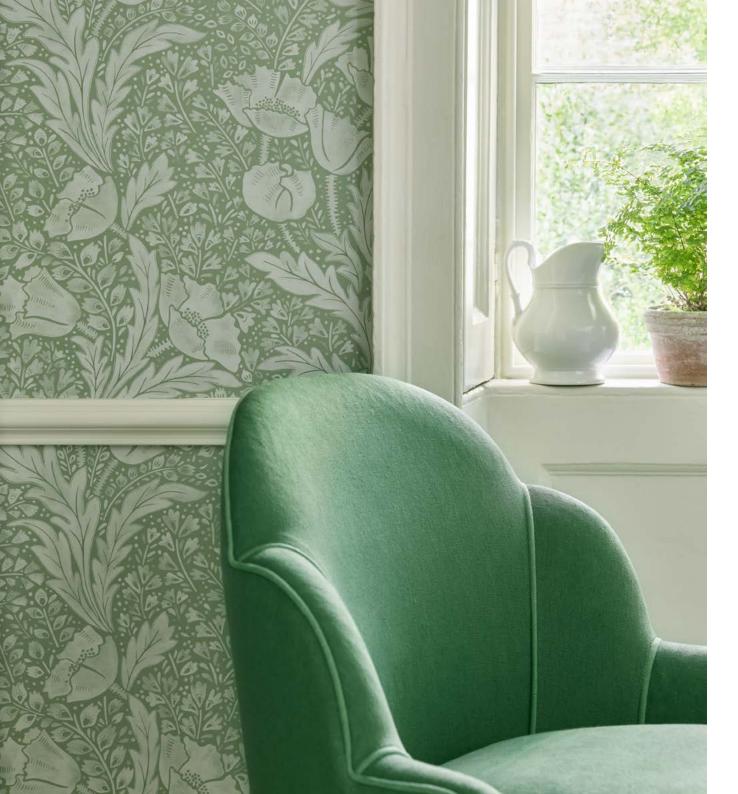

### PAGE 3 WALLPAPER Magical Plants in Jade, **Botanical Atlas collection** - Liberty Fabrics PAINT Paint & Paper Library **CEILING & CORNICE** Paint & Paper Library VASE Astier De Villatte at Liberty

PAGE 5

WALLPAPER Magical Plants in Jade, **Botanical Atlas collection** - Liberty Fabrics PAINT Paint & Paper Library SOFA George Smith. upholstered with Cotton Velvet in Moss. Art Colours collection - Liberty Fabrics OTTOMAN George Smith upholstered with Cotton Velvet in Scarab Art Colours collection - Liberty Fabrics RUG Emily's House VASE Astier De Villatte at Liberty ACCESSORIES Maison Artefact