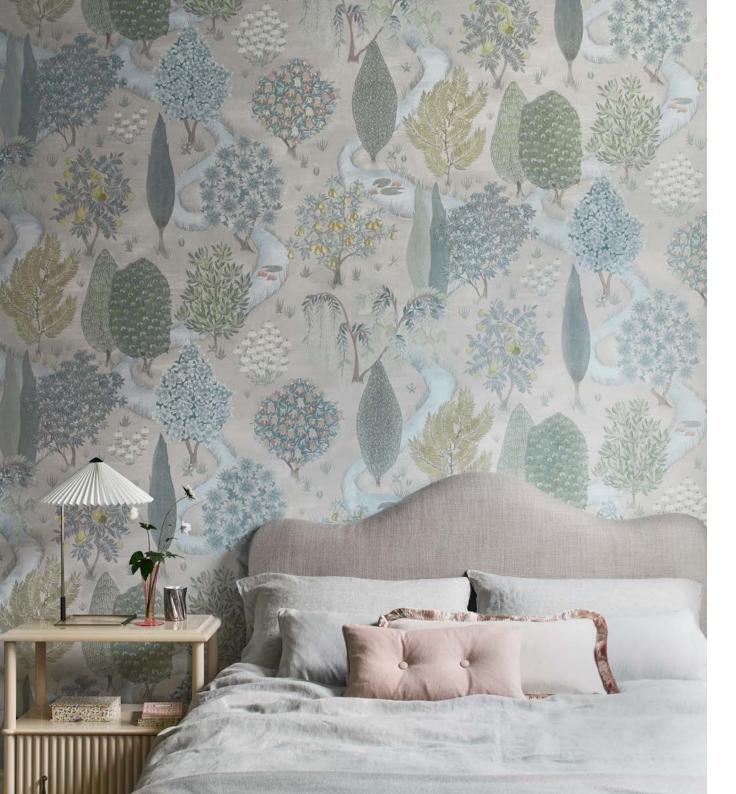

### ENCHANTED WOOD

A panoramic voyage across an imagined landscape, this captivating design was inspired by the book 'Around the World in 80 Trees' by Jonathan Drori. Hand-painted in the Liberty Design Studio in a painting style inspired by miniature Indian garden paintings, Enchanted Wood has stylised trees from all over the world including Maple, Cypress, Willow, Orange, and Pear. Weaving through these lush woodlands are meandering streams, delicate grass and even an imagined Liberty floral tree.

### ENCHANTED WOOD PEWTER 07272203T

ENCHANTED WOOD JADE 072722031

WALLPAPER WIDTH: 140 CM / 55.1" VERTICAL REPEATS: 110 CM /43.3" HORIZONTAL REPEATS: 140 CM / 55.1" SELLING FORMAT: SOLD BY THE METRE, RANDOM CUT

PAGE 6

PAGE 9 WALLPAPER Enchanted Wood in Pewter, **Botanical Atlas collection** - Liberty Fabrics PAINT Farrow & Ball HEADBOARD Trove upholstered with Heligan Linen in Tern, Art Colours collection - Liberty Fabrics CUSHIONS all from Art Colours collection - Liberty Fabrics LONG BOLSTER Duncombe in Tern TASSEL Duncombe in Down BUTTONED CUSHION Duncombe in Ointment BEDDING The Secret Linen Store THROW The Tartan Blanket Co at Liberty SIDE TABLE Trove LAMP HAY at Liberty VASE Anna + Nina at Liberty GOBLET Astier De Villatte at Liberty BOOKS Cambridge Print Company