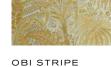

# **OBI STRIPE**

Timeless and versatile, this classic stripe design was inspired by a traditional Japanese Obi sash from an antique kimono, and textural grosgrain ribbons. Constructed in compact, narrow widths and tonal colour gradations, Obi Stripe creates a subtle ombre effect. Artistically rendered with soft, hand-painted edges, this rhythmic pattern is an interiors staple – perfect as a coordinate or a feature wall.

OBI STRIPE FENNEL 07272202G OBI STRIPE LAPIS 07272202C

OBI STRIPE JADE 072722021 OBI STRIPE LACQUER 07272202V

WALLPAPER WIDTH: 68.5 CM / 27" VERTICAL REPEATS: N.A. HORIZONTAL REPEATS: 68.5 CM / 27" SELLING FORMAT: 10M ROLL