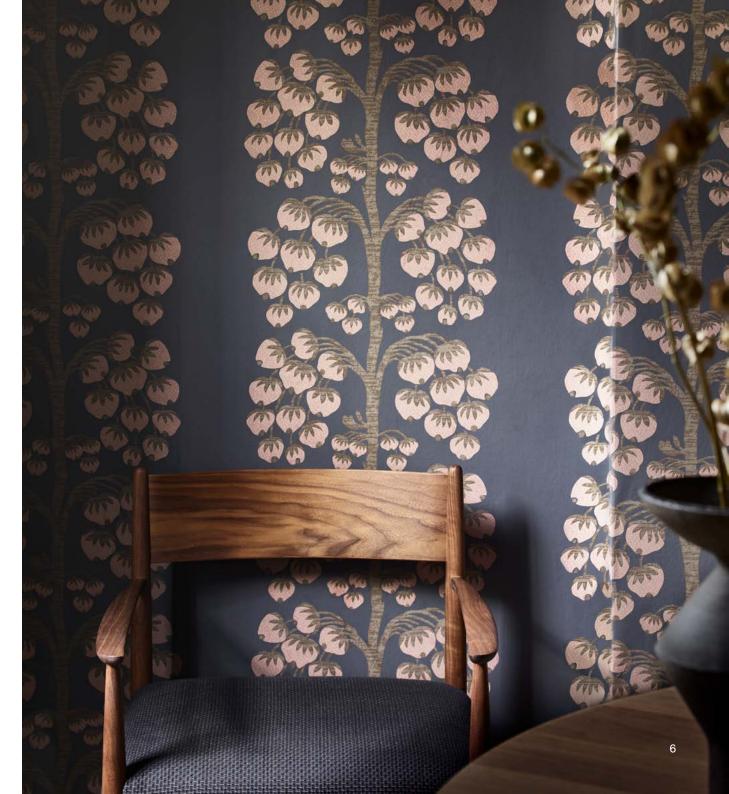

# **BERRY TREE**

Originally created as a woven textile piece, Berry Tree was reimagined as a fresh and contemporary printed wallpaper. Stylised berries are suspended from elegant branches in delicate linear formations, offering a sanctuary of subtle serenity. Whilst the illustrative motifs incorporate a refreshingly modern aesthetic, this trail is printed using specialist print techniques which allows rich reticulation of surface pigment, emulating traditional block printing effects.

BERRY TREE INK 07282201D BERRY TREE LAPIS 07282201C

BERRY TREE JADE 072822011

BERRY TREE PEWTER 07282201T

WALLPAPER WIDTH: 52 CM / 20.5" VERTICAL REPEATS: 45.72 CM /18" HORIZONTAL REPEATS: 52 CM / 20.5" SELLING FORMAT: 10M ROLL

WALLPAPER Berry Tree in Ink, **Botanical Atlas collection** - Liberty Fabrics ΡΔΙΝΤ Farrow & Ball CHAIR Edward Collinson upholstered with Sherborne in Ink, Art Colours collection - Liberty Fabrics TABLE Edward Collinson ON TABLE Enrico Donadello PAGE 8 WALLPAPER Berry Tree in Ink, Botanical Atlas collection - Liberty Fabrics PAINT Farrow & Ball CHAIRS Edward Collinson upholstered with Sherborne in Ink Art Colours collection - Liberty Fabrics TABLE Edward Collinson PENDANT LIGHT Hadeland Glassverk ON TABLE Enrico Donadello ACCESSORIES 8 Holland Street ON MANTEL Maison Artefact CUPS Nicola Gillis RUG Crucial Trading